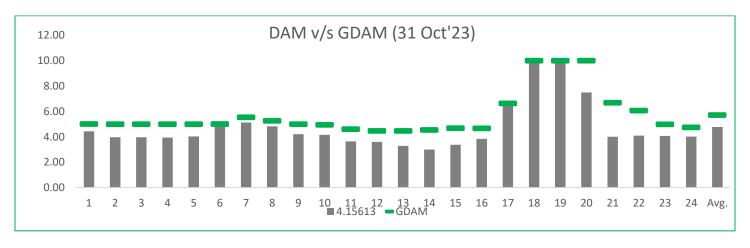

**Energy Minds Power Solutions LLP** 

- **For Renewable IPP's :** Rate in GDAM market are on higher side compared to DAM market during same trading hours.
- For Thermal IPP's: Rate in GDAM market are on higher side compared to DAM market during same trading hours.