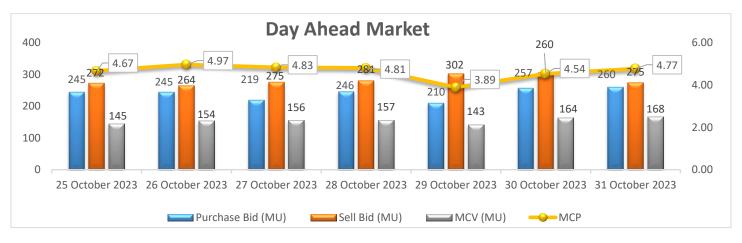

## Day Ahead Market Snapshot: Avg. MCP (31 Oct'23): Rs. 4.77/kWh

Buy volume Increased as compared to last day and there is Increase in sell volume, resulting Increase in the prices
of Day Ahead Market.