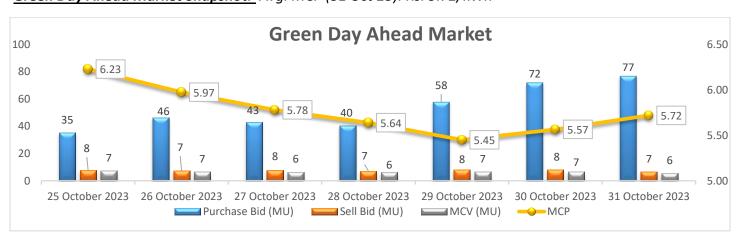

#### Green Day Ahead Market Snapshot: Avg. MCP (31 Oct'23): Rs. 5.72/kWh

• Buy volume has Increased as compared to last day and there is Decrease in sell volume, resulting Increase in the prices of Green Day Ahead Market.

**Energy Minds Power Solutions LLP** 

- **For Renewable IPP's :** Rate in GDAM market are on higher side compared to DAM market during same trading hours.
- For Thermal IPP's: Rate in GDAM market are on higher side compared to DAM market during same trading hours.