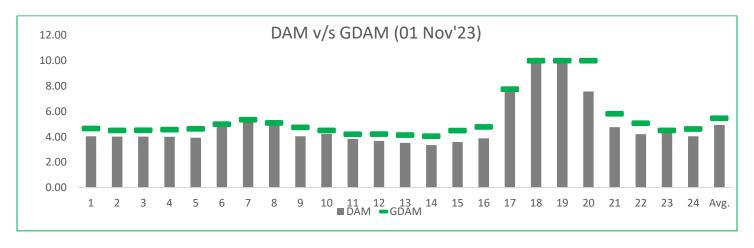

**Energy Minds Power Solutions LLP** 

- For Renewable IPP's: Rate at 06-08 in DAM market are on higher side compared to GDAM market during same trading hours.
- **For Thermal IPP's :** Rate at 06-08 in DAM market are on higher side compared to GDAM market during same trading hours.