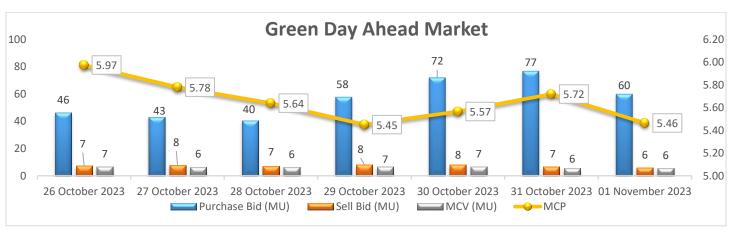

### Green Day Ahead Market Snapshot: Avg. MCP (01 Nov'23): Rs. 5.46/kWh

• <u>Buy volume has Decreased as compared to last day and there is Decrease in sell volume, resulting Decrease in</u> the prices of Green Day Ahead Market.