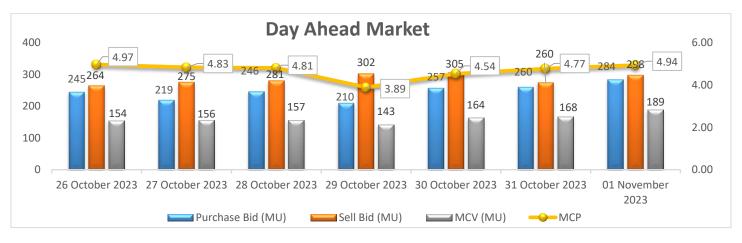

### Day Ahead Market Snapshot: Avg. MCP (01 Nov'23): Rs. 4.94/kWh

Buy volume Increased as compared to last day and there is Increase in sell volume, resulting Increase in the prices
<u>of Day Ahead Market.</u>