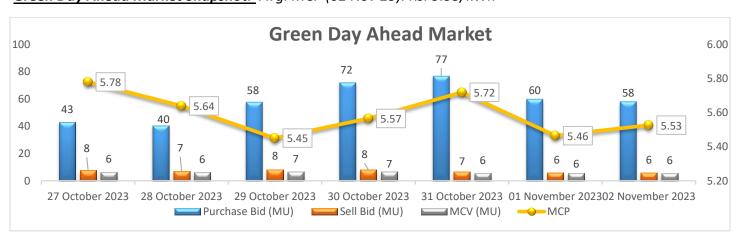

#### Green Day Ahead Market Snapshot: Avg. MCP (02 Nov'23): Rs. 5.53/kWh

• <u>Buy volume has Decreased as compared to last day and there is No change in sell volume, resulting Increase in the prices of Green Day Ahead Market.</u>