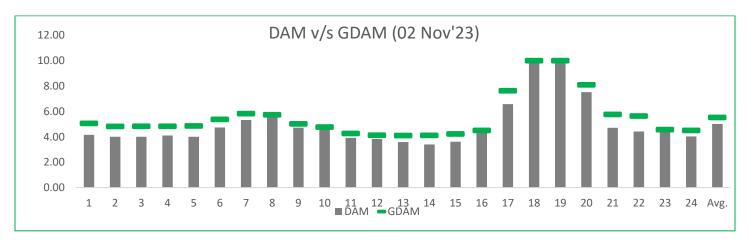

**Energy Minds Power Solutions LLP** 

- For Renewable IPP's: Rate at 07-08 & 09-10 in DAM market are on higher side compared to GDAM market during same trading hours.
- For Thermal IPP's: Rate at 07-08 & 09-10 in DAM market are on higher side compared to GDAM market during same trading hours.