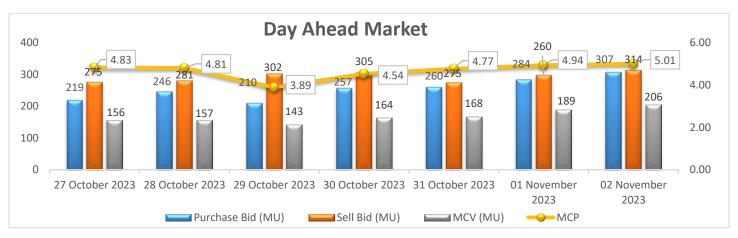

#### Day Ahead Market Snapshot: Avg. MCP (02 Nov'23): Rs. 5.01/kWh

• Buy volume Increased as compared to last day and there is Increase in sell volume, resulting Increase in the prices of Day Ahead Market.