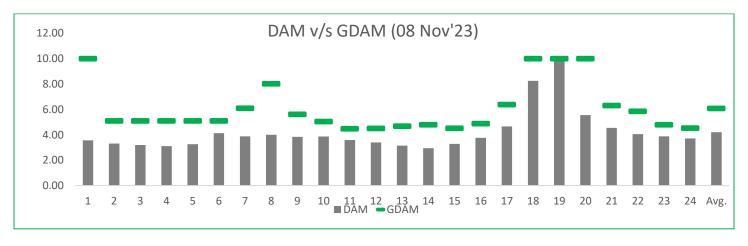

**Energy Minds Power Solutions LLP** 

- For Renewable IPP's: Rate in GDAM market are on higher side compared to DAM market during same trading hours.
- For Thermal IPP's: Rate in GDAM market are on higher side compared to DAM market during same trading hours.