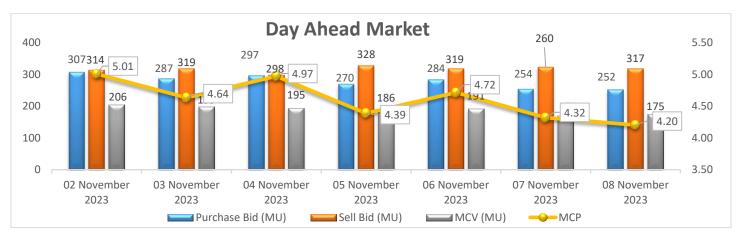

#### Day Ahead Market Snapshot: Avg. MCP (08 Nov'23): Rs. 4.20/kWh

• Buy volume Decreased as compared to last day and there is Increase in sell volume, resulting Decrease in the prices of Day Ahead Market.