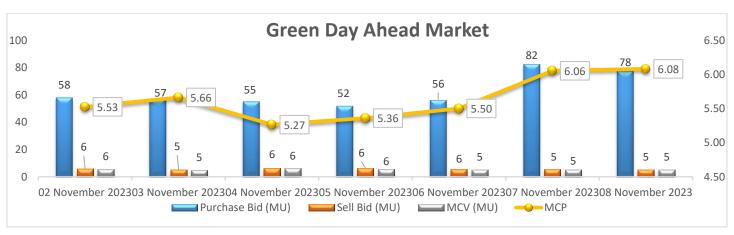

### Green Day Ahead Market Snapshot: Avg. MCP (08 Nov'23): Rs. 6.08/kWh

• <u>Buy volume has Decreased as compared to last day and there is No Change in sell volume, resulting Increase in the prices of Green Day Ahead Market.</u>