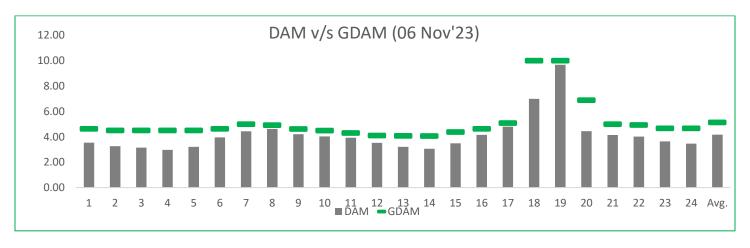

**Energy Minds Power Solutions LLP** 

- **For Renewable IPP's :** Rate in GDAM market are on higher side compared to DAM market during same trading hours.
- For Thermal IPP's: Rate in GDAM market are on higher side compared to DAM market during same trading hours.