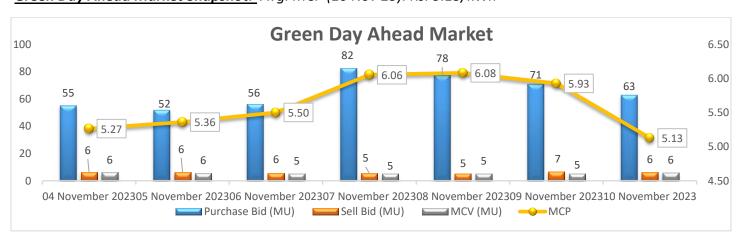

#### Green Day Ahead Market Snapshot: Avg. MCP (10 Nov'23): Rs. 5.13/kWh

• <u>Buy volume has Decreased as compared to last day and there is Decrease in sell volume, resulting Decrease in</u> the prices of Green Day Ahead Market.