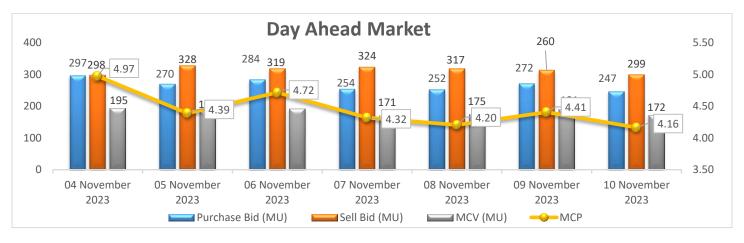

## Day Ahead Market Snapshot: Avg. MCP (10 Nov'23): Rs. 4.16/kWh

• Buy volume Decreased as compared to last day and there is Increase in sell volume, resulting Decrease in the prices of Day Ahead Market.