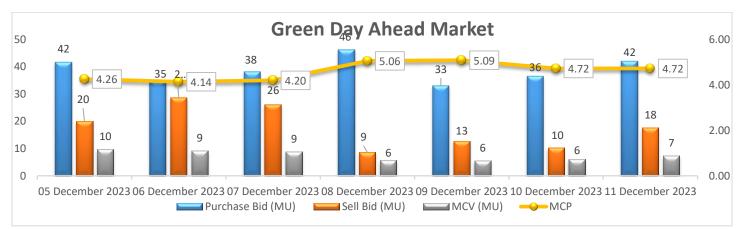

## Green Day Ahead Market Snapshot: Avg. MCP (11 Dec'23): Rs. 4.72/kWh

 <u>Purchase volume Increased as compared to last day and there is Increase in sell volume, resulting No Change in</u> <u>the prices of Green Day Ahead Market.</u>