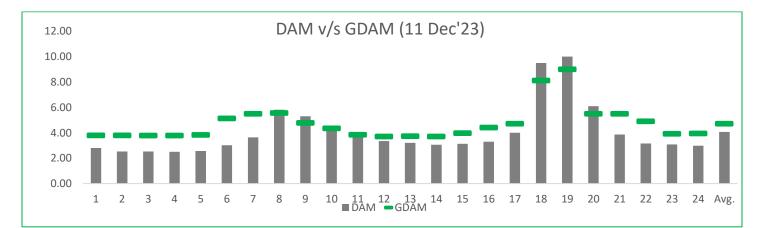

# **Energy Minds Power Solutions LLP**

- For Renewable IPP's : Rate at 07-10 & 17-20 in DAM market are on higher side compared to GDAM market during same trading hours. If sujjestion to be made then place Bid in GDAM Market.
- For Thermal IPP's Rate at 07-10 & 17-20 in DAM market are on higher side compared to GDAM market during same trading hours.