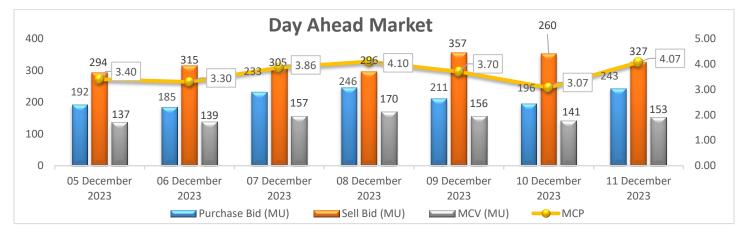

## Day Ahead Market Snapshot: Avg. MCP (11 Dec'23): Rs. 4.07/kWh

• Purchase volume Increased as compared to last day and there is Increase in sell volume, resulting Increase in the prices of Day Ahead Market.