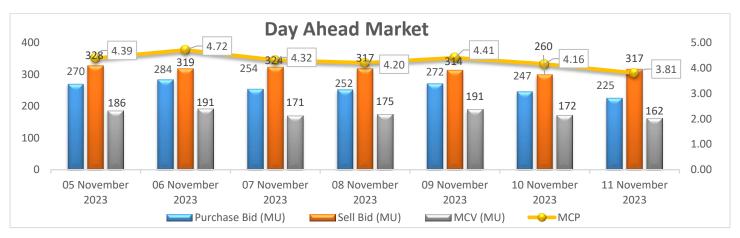

#### Day Ahead Market Snapshot: Avg. MCP (11 Nov'23): Rs. 3.81/kWh

• Buy volume Decreased as compared to last day and there is Increase in sell volume, resulting Decrease in the prices of Day Ahead Market.