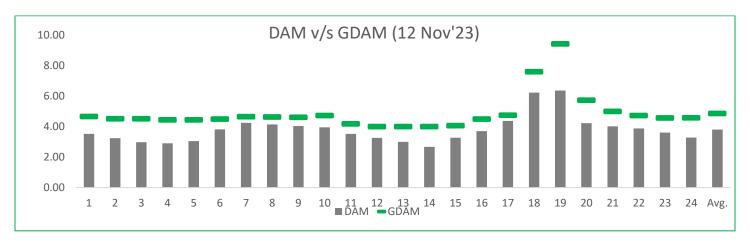

**Energy Minds Power Solutions LLP** 

- **For Renewable IPP's :** Rate in GDAM market are on higher side compared to DAM market during same trading hours.
- For Thermal IPP's: Rate in GDAM market are on higher side compared to DAM market during same trading hours.