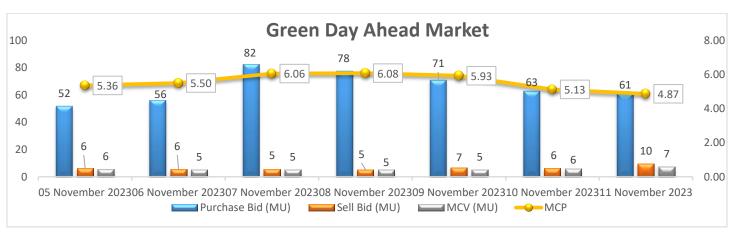

### Green Day Ahead Market Snapshot: Avg. MCP (11 Nov'23): Rs. 4.87/kWh

• Buy volume has Decreased as compared to last day and there is Increase in sell volume, resulting Decrease in the prices of Green Day Ahead Market.