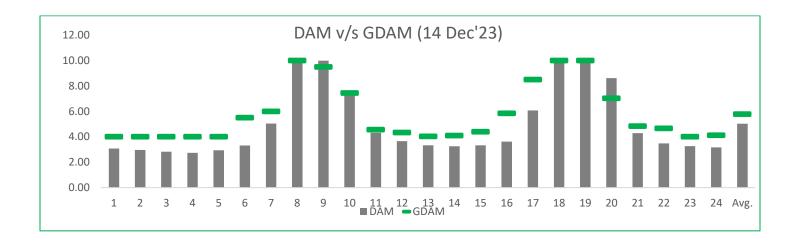

**Energy Minds Power Solutions LLP** 

- For Renewable IPP's: Rate at 08-09 & 19-20 in DAM market are on higher side compared to GDAM market during same trading hours. If sujjestion to be made then place Bid in GDAM Market.
- **For Thermal IPP's** Rate at 08-09 & 19-20 in DAM market are on higher side compared to GDAM market during same trading hours.