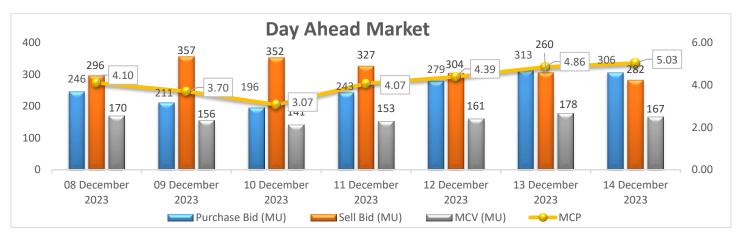

### Day Ahead Market Snapshot: Avg. MCP (14 Dec'23): Rs. 5.03/kWh

 Purchase volume Decreased as compared to last day and there is Increase in sell volume, resulting Increase in the prices of Day Ahead Market.