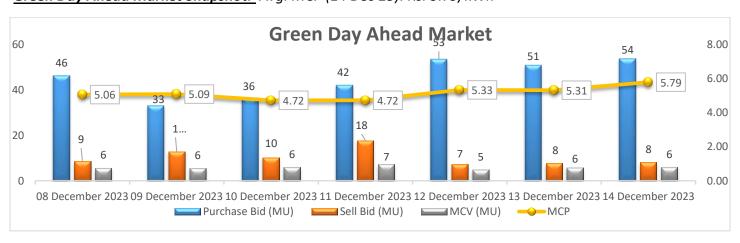

#### Green Day Ahead Market Snapshot: Avg. MCP (14 Dec'23): Rs. 5.79/kWh

• <u>Purchase volume Increased as compared to last day and there is No change in sell volume, resulting Increase in the prices of Green Day Ahead Market.</u>