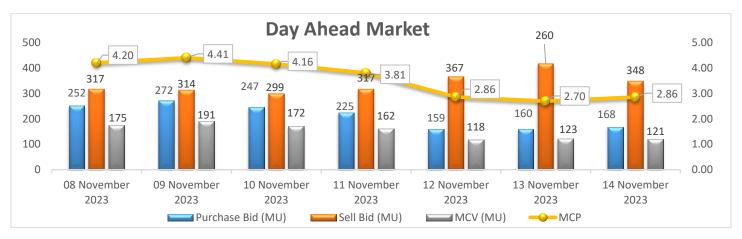

#### Day Ahead Market Snapshot: Avg. MCP (14 Nov'23): Rs. 2.86/kWh

Buy volume Increased as compared to last day and there is Increase in sell volume, resulting Increase in the prices
<u>of Day Ahead Market.</u>