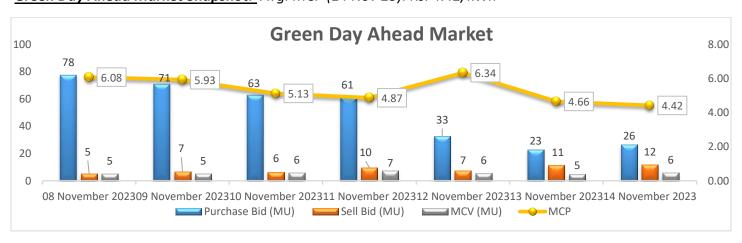

#### Green Day Ahead Market Snapshot: Avg. MCP (14 Nov'23): Rs. 4.42/kWh

• Buy volume has Increased as compared to last day and there is Increase in sell volume, resulting Decrease in the prices of Green Day Ahead Market.