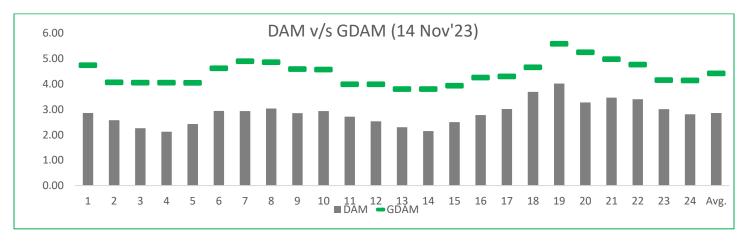

**Energy Minds Power Solutions LLP** 

- **For Renewable IPP's :** Rate in GDAM market are on higher side compared to DAM market during same trading hours.
- For Thermal IPP's: Rate in GDAM market are on higher side compared to DAM market during same trading hours.