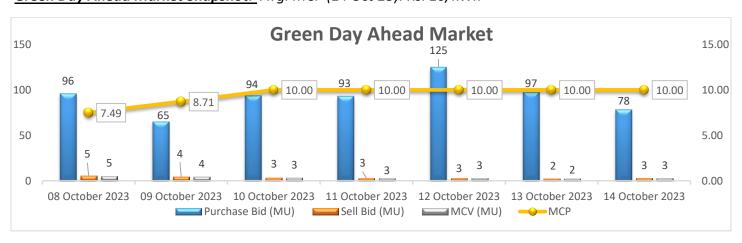

#### Green Day Ahead Market Snapshot: Avg. MCP (14 Oct'23): Rs. 10/kWh

• <u>Buy volume has Decreased as compared to last day and there is Increase in sell volume, resulting no change in</u> the prices of Green Day Ahead Market.

**Energy Minds Power Solutions LLP** 

- For Renewable IPP's: Rate are equal in GDAM market are on higher side compared to DAM market during same trading hours.
- For Thermal IPP's: Rate are equal in GDAM market are on higher side compared to DAM market during same trading hours.