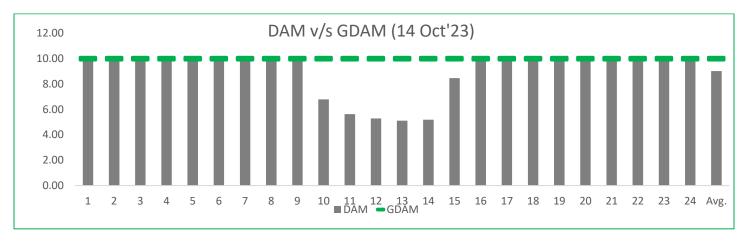

**Energy Minds Power Solutions LLP** 

- For Renewable IPP's: Rate are equal in GDAM market are on higher side compared to DAM market during same trading hours.
- For Thermal IPP's: Rate are equal in GDAM market are on higher side compared to DAM market during same trading hours.