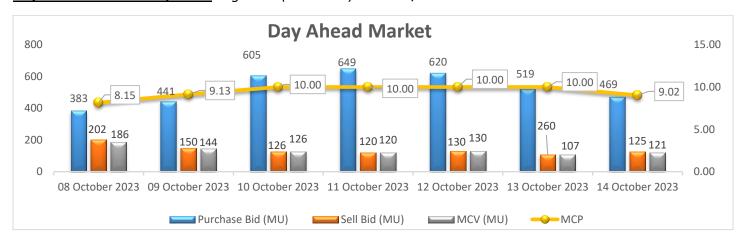

#### Day Ahead Market Snapshot: Avg. MCP (14 Oct'23): Rs. 9.02/kWh

• Buy volume Decreased as compared to last day and there is Decrease in sell volume, resulting Decrease in the prices of Day Ahead Market.