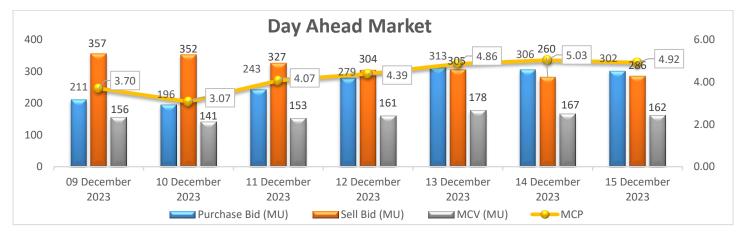

### Day Ahead Market Snapshot: Avg. MCP (15 Dec'23): Rs. 4.92/kWh

 Purchase volume Decreased as compared to last day and there is Increase in sell volume, resulting Decrease in the prices of Day Ahead Market.