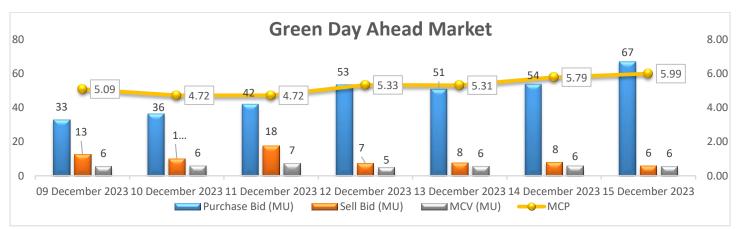

### Green Day Ahead Market Snapshot: Avg. MCP (15 Dec'23): Rs. 5.99/kWh

<u>Purchase volume Increased as compared to last day and there is Decrease in sell volume, resulting Increase in the prices of Green Day Ahead Market.</u>