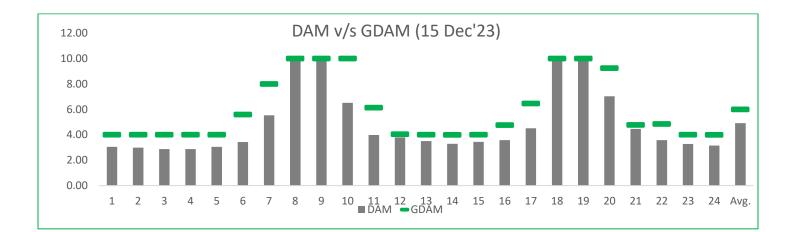

# **Energy Minds Power Solutions LLP**

- For Renewable IPP's : Rate at GDAM market are on higher side compared to DAM market during same trading hours. If sujjestion to be made then place Bid in GDAM Market.
- For Thermal IPP's Rate at GDAM market are on higher side compared to DAM market during same trading <u>hours.</u>