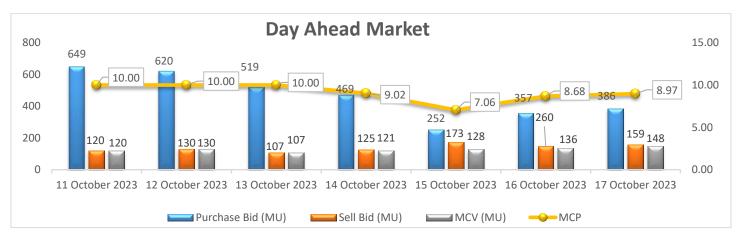

#### Day Ahead Market Snapshot: Avg. MCP (17 Oct'23): Rs. 8.97/kWh

• Buy volume Increased as compared to last day and there is Decrease in sell volume, resulting Increase in the prices of Day Ahead Market.