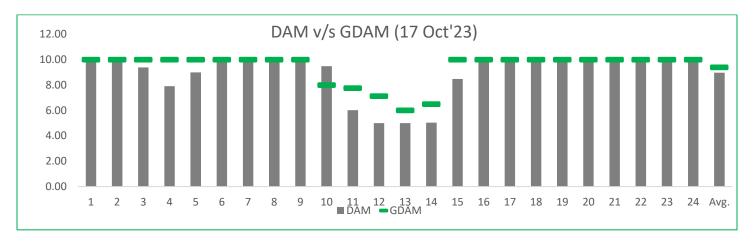

**Energy Minds Power Solutions LLP** 

- For Renewable IPP's: Rate at 09-10 in DAM market are on higher side compared to GDAM market during same trading hours.
- For Thermal IPP's: Rate at 09-10 in DAM market are on higher side compared to GDAM market during same trading hours.