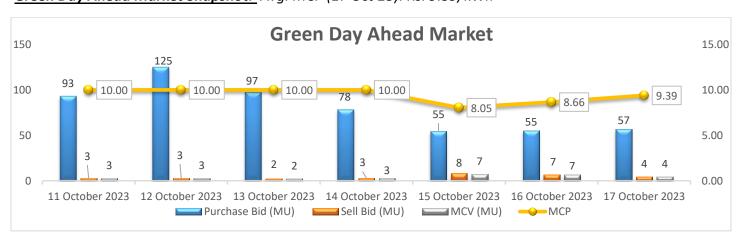

#### Green Day Ahead Market Snapshot: Avg. MCP (17 Oct'23): Rs. 9.39/kWh

• <u>Buy volume has Increased as compared to last day and there is Decrease in sell volume, resulting Increase in the</u> prices of Green Day Ahead Market.