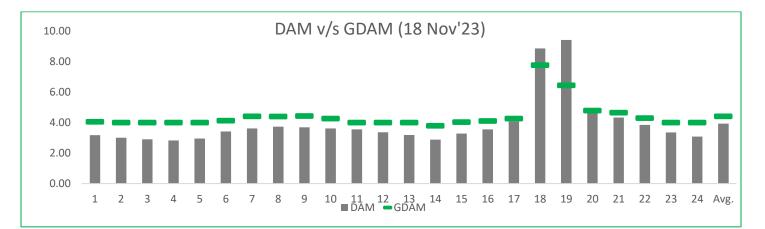

## **Energy Minds Power Solutions LLP**

- *For Renewable IPP's* : *Rate at 17-19 in DAM market are on higher side compared to GDAM market during same trading hours.*
- For Thermal IPP's : Rate at 17-19 in DAM market are on higher side compared to GDAM market during same trading hours.