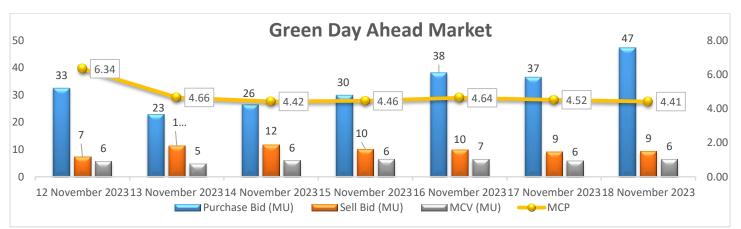

### Green Day Ahead Market Snapshot: Avg. MCP (18 Nov'23): Rs. 4.41/kWh

 <u>Buy volume has Increased as compared to last day and there is No Change in sell volume, resulting Decrease in</u> the prices of Green Day Ahead Market.