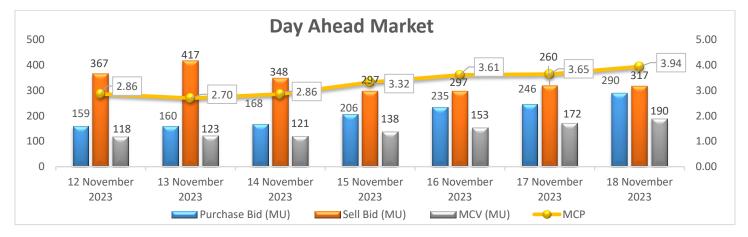

## Day Ahead Market Snapshot: Avg. MCP (18 Nov'23): Rs. 3.94/kWh

• <u>Buy volume Increased as compared to last day and there is Increase in sell volume, resulting Increase in the prices</u> of Day Ahead Market.