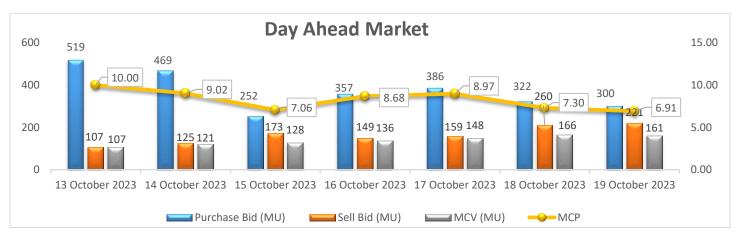

#### Day Ahead Market Snapshot: Avg. MCP (19 Oct'23): Rs. 6.91/kWh

• Buy volume Decreased as compared to last day and there is Decrease in sell volume, resulting Decrease in the prices of Day Ahead Market.