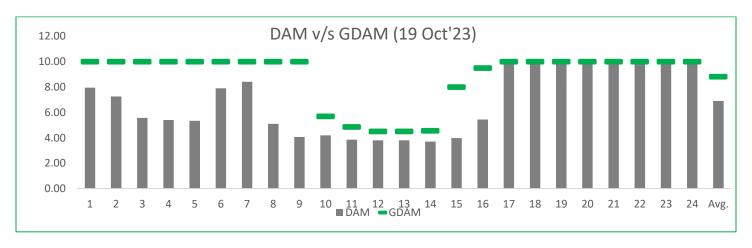

**Energy Minds Power Solutions LLP** 

- For Renewable IPP's: Rate in GDAM market are on higher side compared to DAM market during same trading hours.
- For Thermal IPP's: Rate in GDAM market are on higher side compared to DAM market during same trading hours.