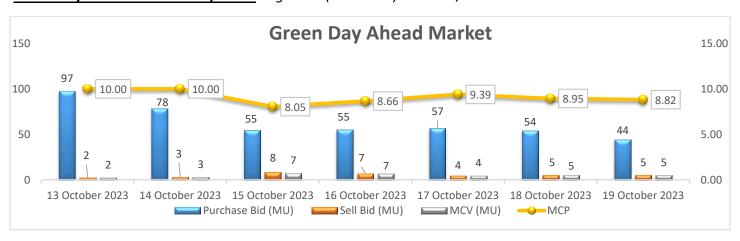

#### Green Day Ahead Market Snapshot: Avg. MCP (19 Oct'23): Rs. 8.82/kWh

• <u>Buy volume has Decreased as compared to last day and there is No change in sell volume, resulting Decrease in the prices of Green Day Ahead Market.</u>