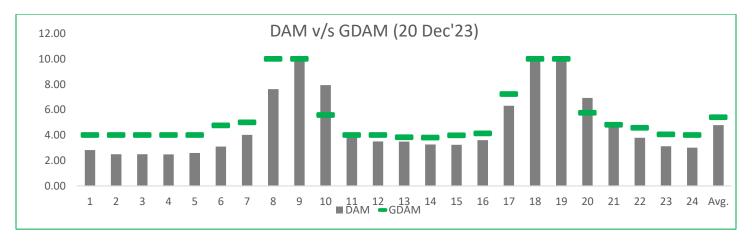

**Energy Minds Power Solutions LLP** 

- For Renewable IPP's: Rate at 09-10 & 19-21 in DAM market are on higher side compared to GDAM market during same trading hours. If sujjestion to be made then place Bid in GDAM Market.
- For Thermal IPP's Rate at at 09-10 & 19-21 in DAM market are on higher side compared to GDAM market during same trading hours.