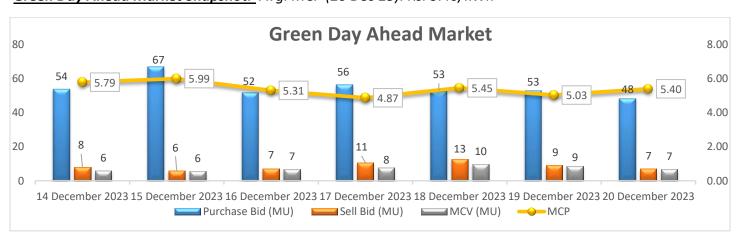

#### Green Day Ahead Market Snapshot: Avg. MCP (20 Dec'23): Rs. 5.40/kWh

• <u>Purchase volume Decreased as compared to last day and there is Decrease in sell volume, resulting Increase in the prices of Green Day Ahead Market.</u>