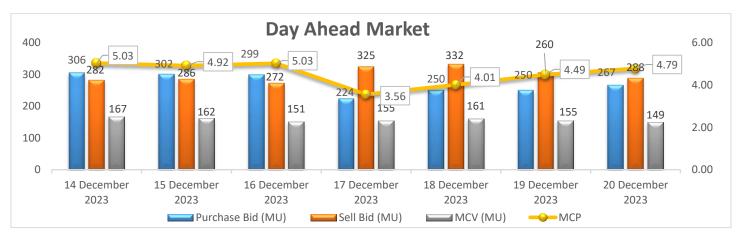

#### Day Ahead Market Snapshot: Avg. MCP (20 Dec'23): Rs. 4.79/kWh

• Purchase volume Increased as compared to last day and there is Increase in sell volume, resulting Increase in the prices of Day Ahead Market.