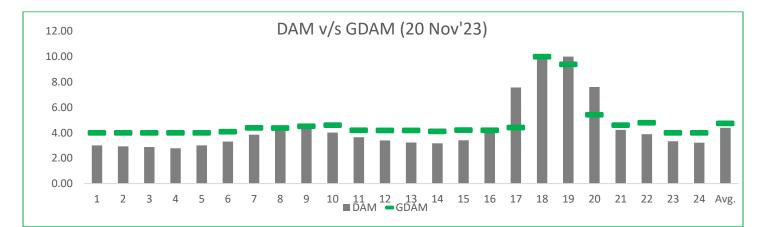

# **Energy Minds Power Solutions LLP**

- For Renewable IPP's : Rate at 15-20 in DAM market are on higher side compared to GDAM market during same trading hours.
- For Thermal IPP's : Rate at 15-20 in DAM market are on higher side compared to GDAM market during same trading hours.