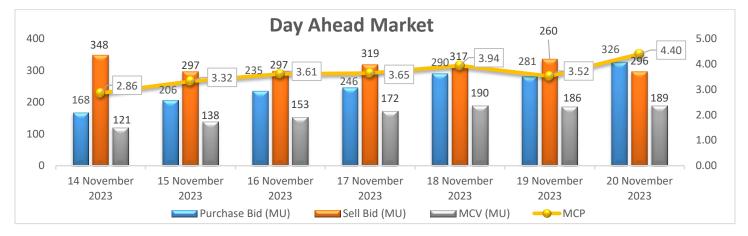

# Day Ahead Market Snapshot: Avg. MCP (20 Nov'23): Rs. 4.40/kWh

• <u>Buy volume Increased as compared to last day and there is Increase in sell volume, resulting Increase in the prices</u> of Day Ahead Market.