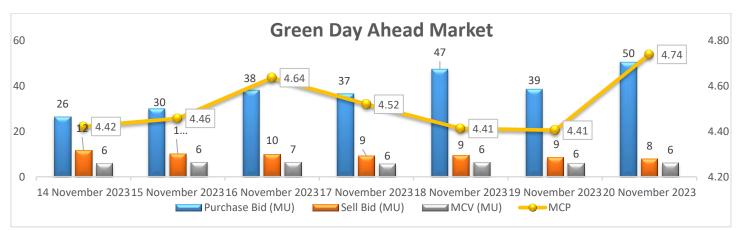

## Green Day Ahead Market Snapshot: Avg. MCP (20 Nov'23): Rs. 4.74/kWh

• <u>Buy volume has Increased as compared to last day and there is Decrease in sell volume, resulting Increase in the</u> prices of Green Day Ahead Market.