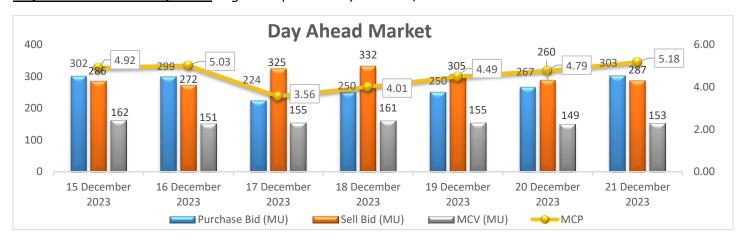

#### Day Ahead Market Snapshot: Avg. MCP (21 Dec'23): Rs. 5.18/kWh

• <u>Purchase volume Increased as compared to last day and there is Increase in sell volume, resulting Increase in the prices of Day Ahead Market.</u>