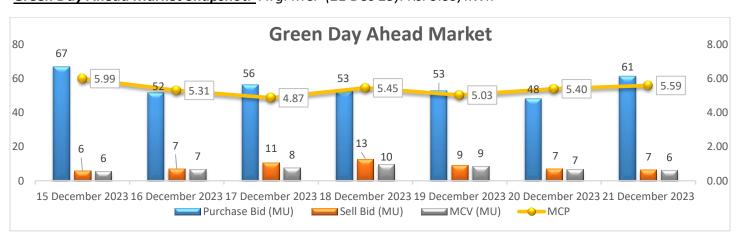

#### Green Day Ahead Market Snapshot: Avg. MCP (21 Dec'23): Rs. 5.59/kWh

• <u>Purchase volume Increased as compared to last day and there is no change in sell volume, resulting Increase in the prices of Green Day Ahead Market.</u>