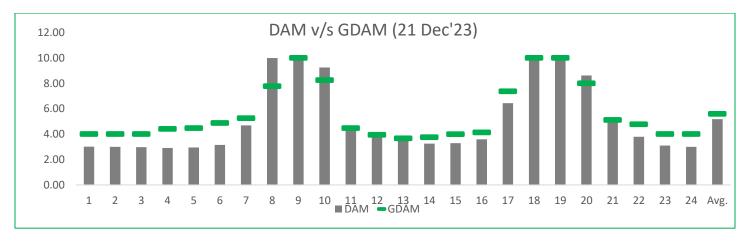

**Energy Minds Power Solutions LLP** 

- For Renewable IPP's: Rate at 07-11 & 19-21 in DAM market are on higher side compared to GDAM market during same trading hours. If sujjestion to be made then place Bid in GDAM Market.
- For Thermal IPP's Rate at at 07-11 & 19-21 in DAM market are on higher side compared to GDAM market during same trading hours.