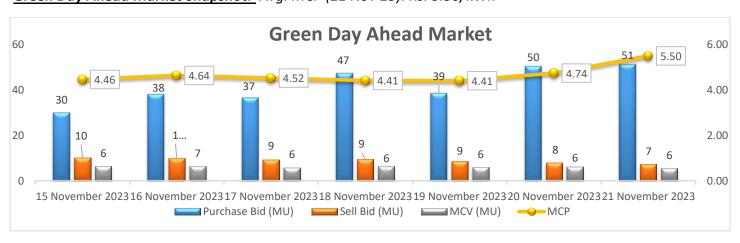

#### Green Day Ahead Market Snapshot: Avg. MCP (21 Nov'23): Rs. 5.50/kWh

• <u>Buy volume has Increased as compared to last day and there is Decrease in sell volume, resulting Increase in the</u> prices of Green Day Ahead Market.