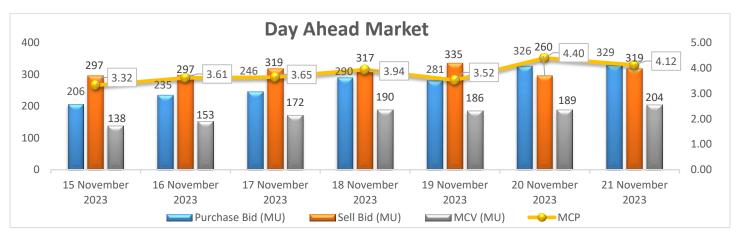

## Day Ahead Market Snapshot: Avg. MCP (21 Nov'23): Rs. 4.12/kWh

• Buy volume Increased as compared to last day and there is Increase in sell volume, resulting Decrease in the prices of Day Ahead Market.