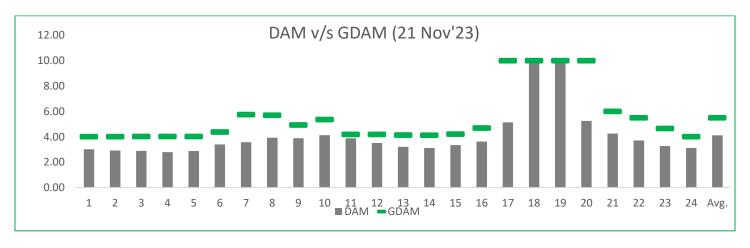

Energy Minds Dower Colutions LLD

- **For Renewable IPP's :** Rate in GDAM market are on higher side compared to DAM market during same trading hours.
- For Thermal IPP's: Rate in GDAM market are on higher side compared to DAM market during same trading hours.