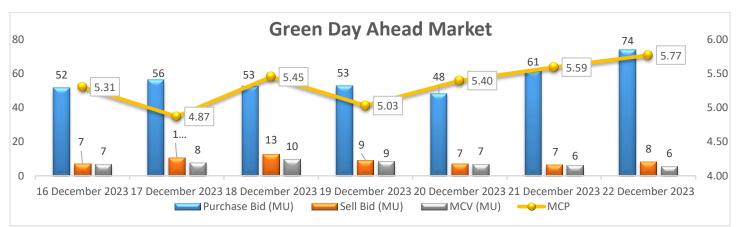

#### Green Day Ahead Market Snapshot: Avg. MCP (22 Dec'23): Rs. 5.77/kWh

• <u>Purchase volume Increased as compared to last day and there is Increase in sell volume, resulting Increase in the</u> <u>prices of Green Day Ahead Market.</u>