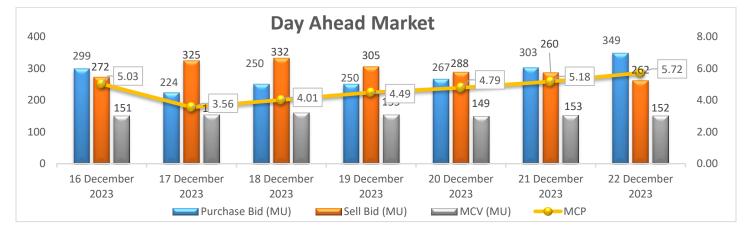

#### Day Ahead Market Snapshot: Avg. MCP (22 Dec'23): Rs. 5.72/kWh

• Purchase volume Increased as compared to last day and there is Increase in sell volume, resulting Increase in the prices of Day Ahead Market.