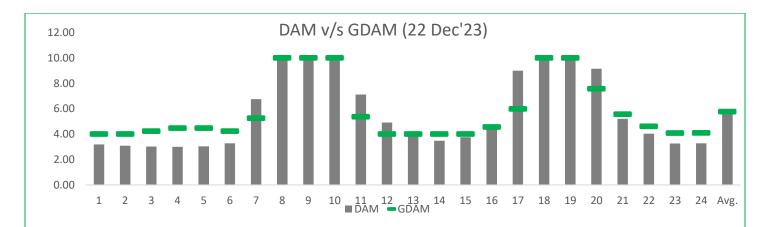

## **Energy Minds Power Solutions LLP**

- *For Renewable IPP's : Rate at 00-14, 10-12, 15-17 & 19-20 in DAM market are on higher side compared to GDAM market during same trading hours. If sujjestion to be made then place Bid in GDAM Market.*
- For Thermal IPP's Rate at at 00-14, 10-12, 15-17 & 19-20 in DAM market are on higher side compared to GDAM market during same trading hours.