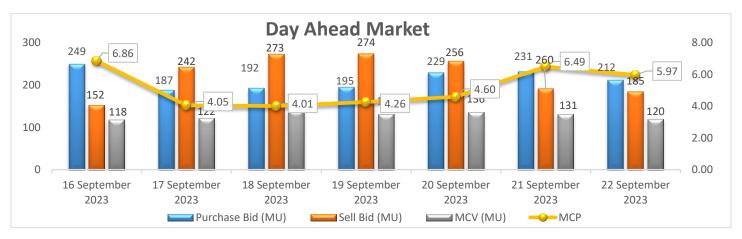

#### Day Ahead Market Snapshot: Avg. MCP (2 Sep'23): Rs. 5.97/kWh

 Buy volume Decreased as compared to last day and there is Decrease in sell volume, resulting Decrease in the prices of Day Ahead Market.