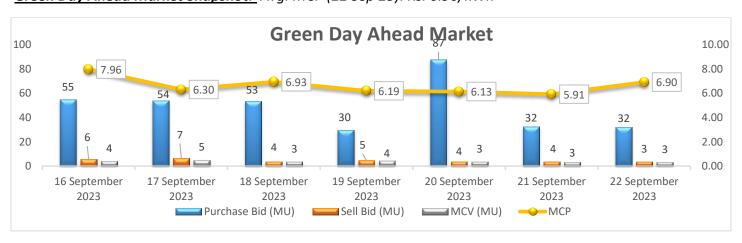

#### Green Day Ahead Market Snapshot: Avg. MCP (22 Sep'23): Rs. 6.90/kWh

Buy volume has no change as compared to last day and there is Decrease in sell volume, resulting Increase in the
prices of Green Day Ahead Market.