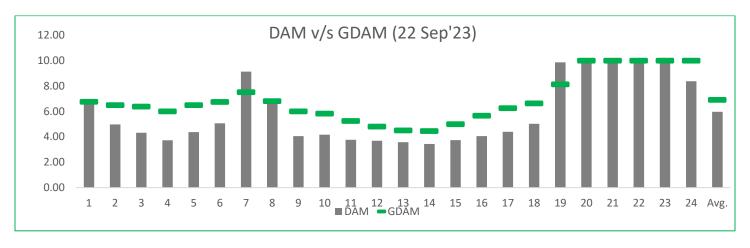

**Energy Minds Power Solutions LLP** 

- For Renewable IPP's: Rates at 06-08 & 18-19 in DAM market are on the higher side as compared with GDAM market during same hours.
- For Thermal IPP's: Rates at 06-08 & 18-19 in DAM market are on the higher side as compared with GDAM market during same hours.