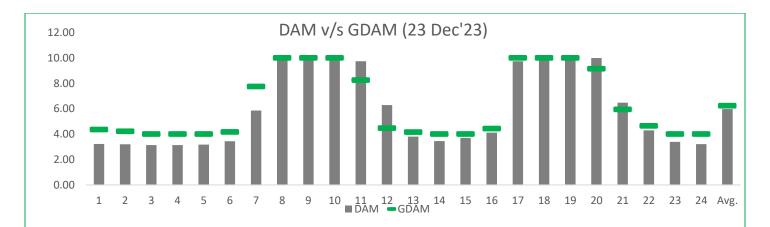

## **Energy Minds Power Solutions LLP**

- For Renewable IPP's : Rate at 10-12 & 19-21 in DAM market are on higher side compared to GDAM market during same trading hours. If sujjestion to be made then place Bid in GDAM Market.
- **For Thermal IPP's** Rate at at 10-12 & 19-21 in DAM market are on higher side compared to GDAM market during same trading hours.