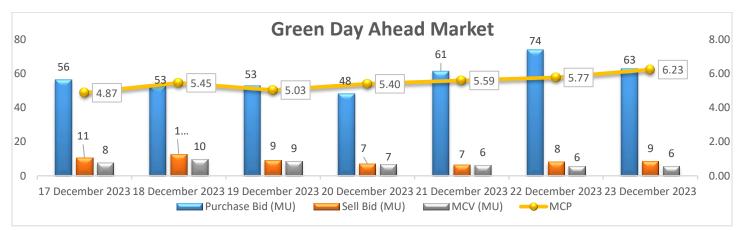

#### Green Day Ahead Market Snapshot: Avg. MCP (23 Dec'23): Rs. 6.23/kWh

<u>Purchase volume Decreased as compared to last day and there is Increase in sell volume, resulting Increase in the prices of Green Day Ahead Market.</u>