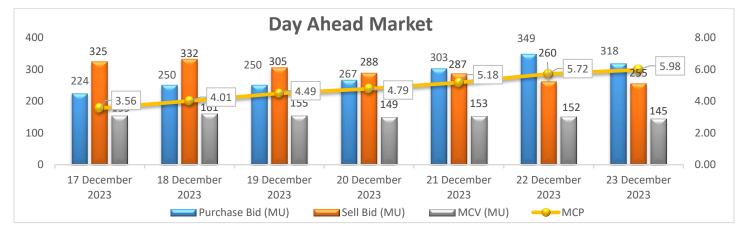

#### Day Ahead Market Snapshot: Avg. MCP (23 Dec'23): Rs. 5.98/kWh

• Purchase volume Decreased as compared to last day and there is Decrease in sell volume, resulting Increase in the prices of Day Ahead Market.