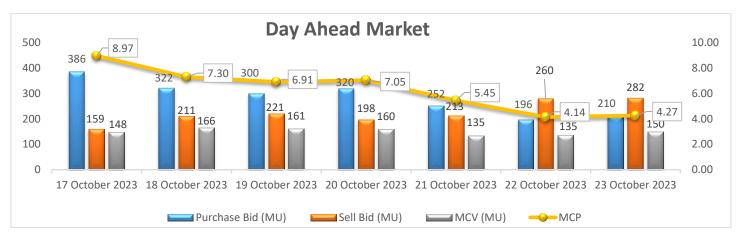

## Day Ahead Market Snapshot: Avg. MCP (23 Oct'23): Rs. 4.27/kWh

• Buy volume Increased as compared to last day and there is Increase in sell volume, resulting Increase in the prices of Day Ahead Market.