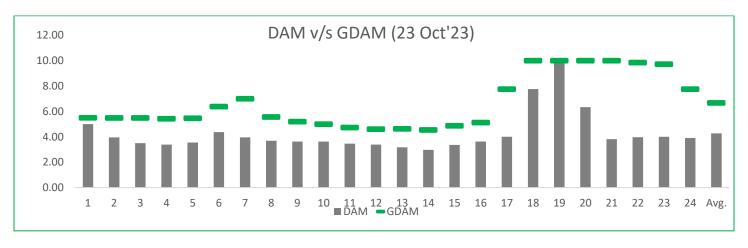

**Energy Minds Power Solutions LLP** 

- For Renewable IPP's: Rate in GDAM market are on higher side compared to DAM market during same trading hours.
- **For Thermal IPP's :** Rate at in GDAM market are on higher side compared to DAM market during same trading hours.