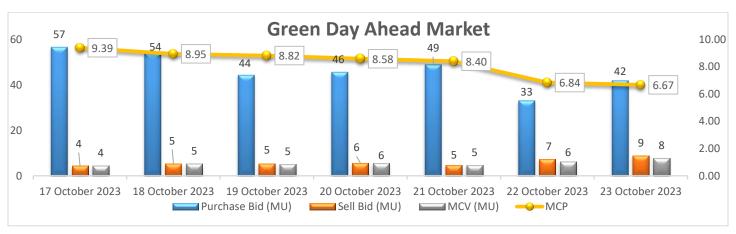

## Green Day Ahead Market Snapshot: Avg. MCP (23 Oct'23): Rs. 6.67/kWh

• Buy volume has Increased as compared to last day and there is Increase in sell volume, resulting Decrease in the prices of Green Day Ahead Market.