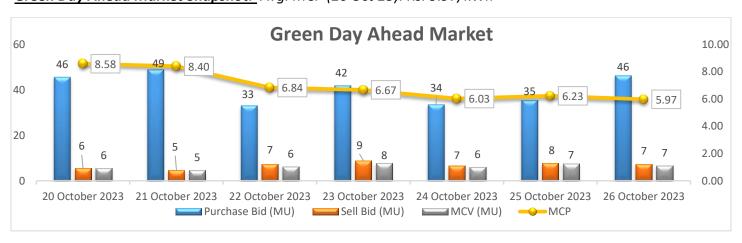

#### Green Day Ahead Market Snapshot: Avg. MCP (26 Oct'23): Rs. 5.97/kWh

• Buy volume has Increased as compared to last day and there is Decrease in sell volume, resulting Decrease in the prices of Green Day Ahead Market.