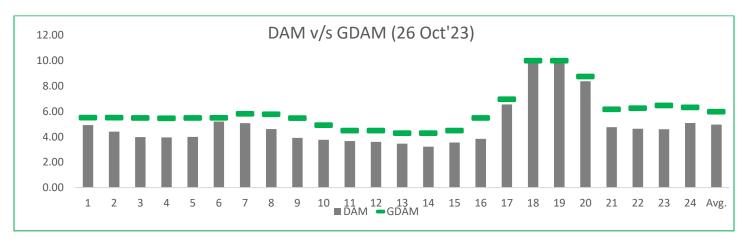

**Energy Minds Power Solutions LLP** 

- **For Renewable IPP's :** Rate in GDAM market are on higher side compared to DAM market during same trading hours.
- For Thermal IPP's: Rate in GDAM market are on higher side compared to DAM market during same trading hours.