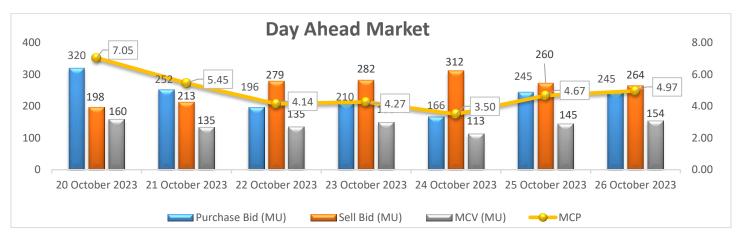

## Day Ahead Market Snapshot: Avg. MCP (26 Oct'23): Rs. 4.97/kWh

• Buy volume is same as compared to last day and there is Increase in sell volume, resulting Increase in the prices of Day Ahead Market.