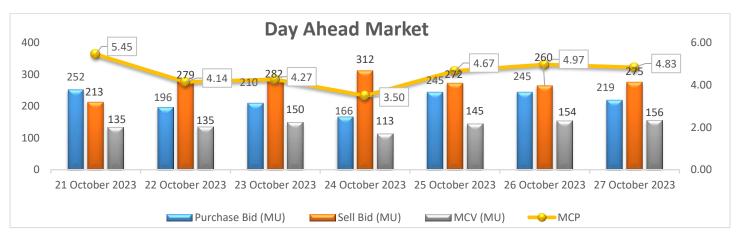

#### Day Ahead Market Snapshot: Avg. MCP (27 Oct'23): Rs. 4.83/kWh

• Buy volume Decreased as compared to last day and there is Increase in sell volume, resulting Decrease in the prices of Day Ahead Market.