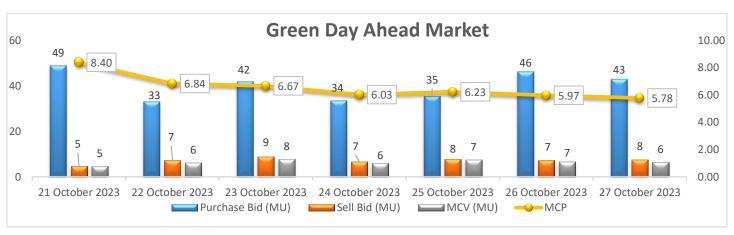

# Green Day Ahead Market Snapshot: Avg. MCP (27 Oct'23): Rs. 5.78/kWh

• Buy volume has Decreased as compared to last day and there is Increase in sell volume, resulting Decrease in the prices of Green Day Ahead Market.