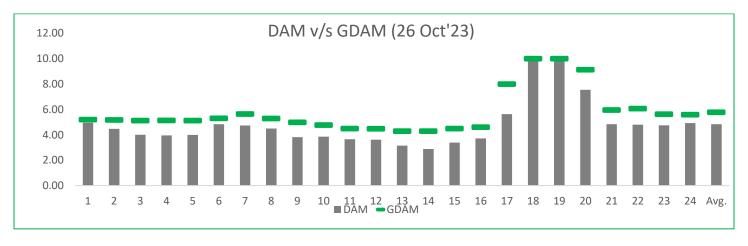

**Energy Minds Power Solutions LLP** 

- **For Renewable IPP's :** Rate in GDAM market are on higher side compared to DAM market during same trading hours.
- For Thermal IPP's: Rate in GDAM market are on higher side compared to DAM market during same trading hours.