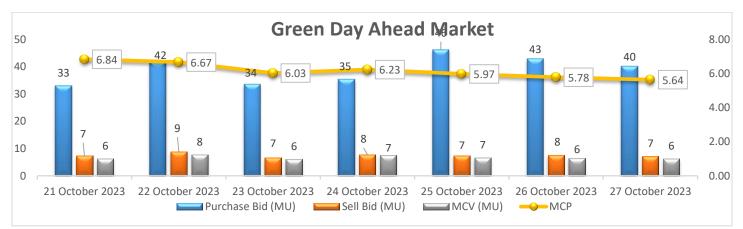

### Green Day Ahead Market Snapshot: Avg. MCP (28 Oct'23): Rs. 5.64/kWh

<u>Buy volume has Decreased as compared to last day and there is Decrease in sell volume, resulting Decrease in the prices of Green Day Ahead Market.</u>