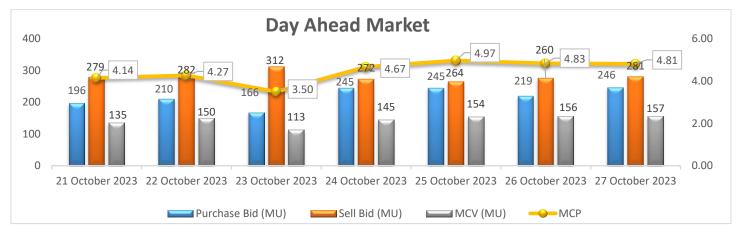

### Day Ahead Market Snapshot: Avg. MCP (28 Oct'23): Rs. 4.81/kWh

• Buy volume Increased as compared to last day and there is Increase in sell volume, resulting Decrease in the prices of Day Ahead Market.