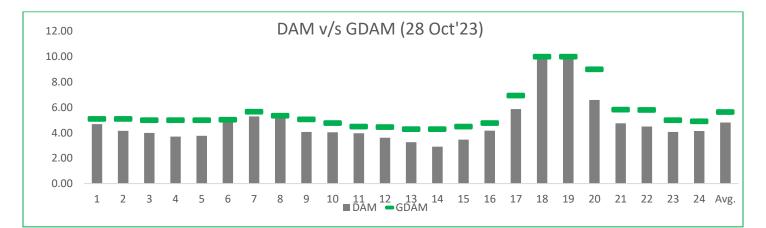

## **Energy Minds Power Solutions LLP**

- For Renewable IPP's : Rate in GDAM market are on higher side compared to DAM market during same trading hours.
- For Thermal IPP's : Rate in GDAM market are on higher side compared to DAM market during same trading hours.
- ✓ <u>Sector Scenario:</u>