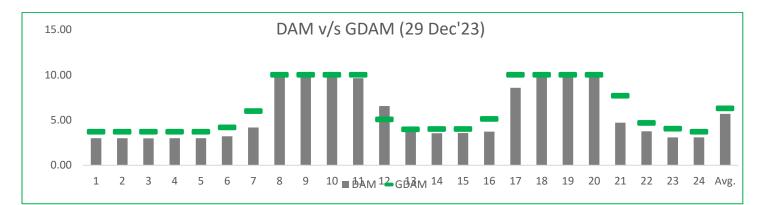

- For Renewable IPP's : Rate at 11-13 in DAM market are on higher side compared to GDAM market during same trading hours. If sujjestion to be made then place Bid in GDAM Market.
- For Thermal IPP's Rate at at 11-13 in DAM market are on higher side compared to GDAM market during same trading hours.