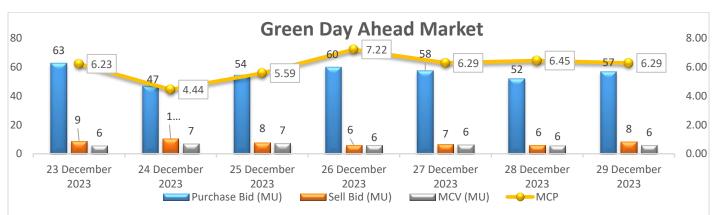

### Green Day Ahead Market Snapshot: Avg. MCP (29 Dec'23): Rs. 6.29/kWh

• <u>Purchase volume Increased as compared to last day and there is Increase in sell volume, resulting Decrease in the prices of Green Day Ahead Market.</u>