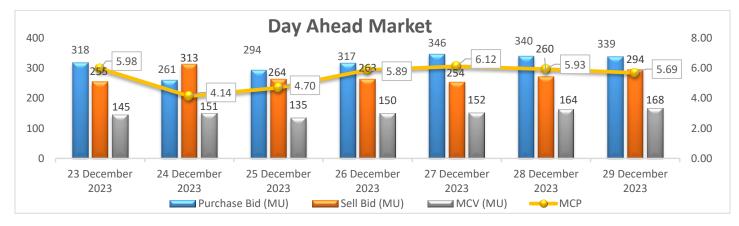

### Day Ahead Market Snapshot: Avg. MCP (29 Dec'23): Rs. 5.69/kWh

• <u>Purchase volume Decreased as compared to last day and there is Increase in sell volume, resulting Decrease in the prices of Day Ahead Market.</u>