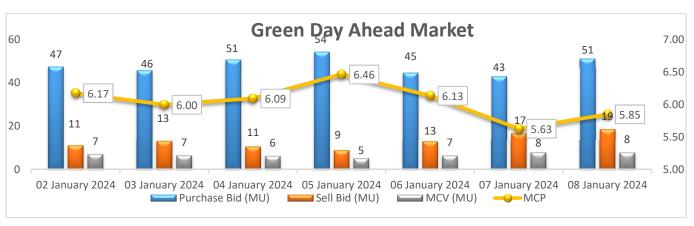

#### Green Day Ahead Market Snapshot: Avg. MCP (08 Jan'24): Rs. 5.85/kWh

• Purchase volume increased as compared to last day and there is increase in sell volume, resulting increase in the prices of Green Day Ahead Market.