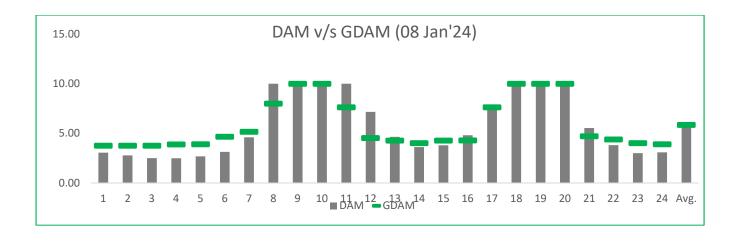

## **Energy Minds Power Solutions LLP**

- For Renewable IPP's: Rate at 07-08, 10-13, 15-17 & 20-21 in DAM market are on higher side compared to GDAM market during same trading hours. If sujjection to be made then place Bid in GDAM Market.
- For Thermal IPP's Rate at 07-08,10-13, 15-17 & 20-21 in DAM market are on higher side compared to GDAM market during same trading hours.