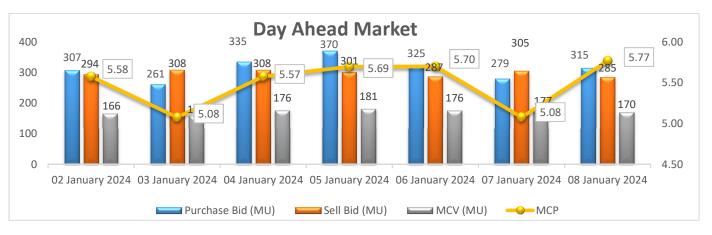

#### Day Ahead Market Snapshot: Avg. MCP (08 Jan'24): Rs. 5.77/kWh

• Purchase volume increased as compared to last day and there is decrease in sell volume, resulting increase in the prices of Day Ahead Market.