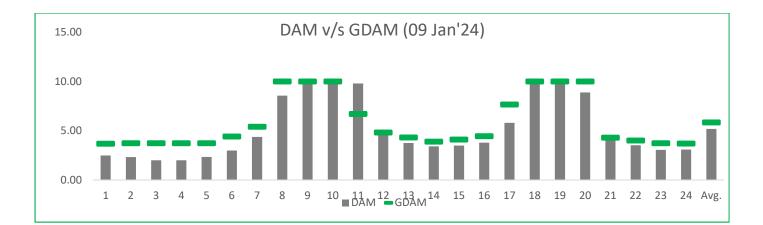

- For Renewable IPP's : Rate at 10-11 in DAM market are on higher side compared to GDAM market during same trading hours. If sujjestion to be made then place Bid in GDAM Market.
- For Thermal IPP's Rate at 10-11 in DAM market are on higher side compared to GDAM market during same trading hours.