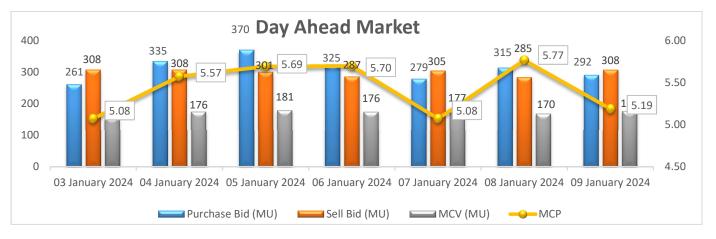

#### Day Ahead Market Snapshot: Avg. MCP (09 Jan'24): Rs. 5.19/kWh

• <u>Purchase volume</u> decrease as compared to last day and there is increase in sell volume, resulting decrease in the prices of Day Ahead Market.