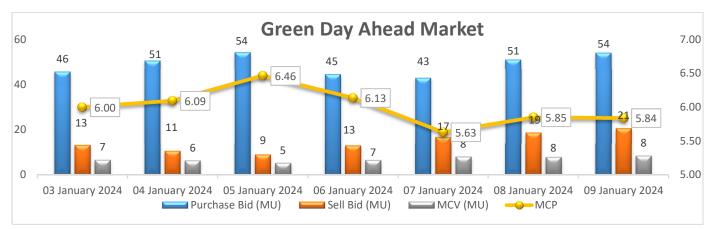

#### Green Day Ahead Market Snapshot: Avg. MCP (09 Jan'24): Rs. 5.84/kWh

 <u>Purchase volume increased as compared to last day and there is increase in sell volume, resulting decrease in</u> the prices of Green Day Ahead Market.