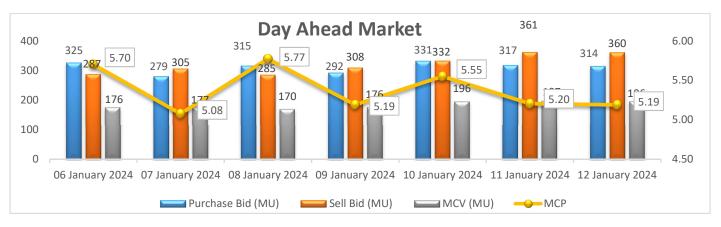

### Day Ahead Market Snapshot: Avg. MCP (12 Jan'24): Rs. 5.19/kWh

• <u>Purchase volume decreased as compared to last day and there is decrease in sell volume, resulting decrease in the prices of Day Ahead Market.</u>