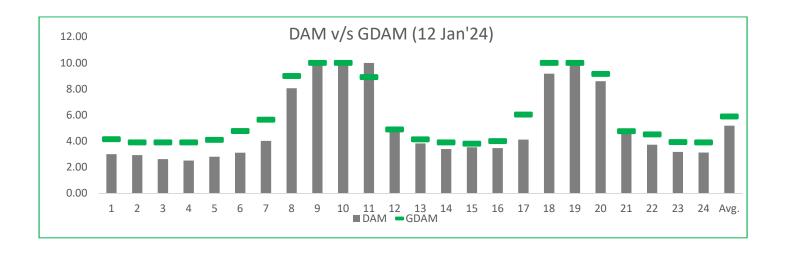

**Energy Minds Power Solutions LLP** 

- For Renewable IPP's: Rate at 10-11 in DAM market are on higher side compared to GDAM market during same trading hours. If sujjestion to be made then place Bid in GDAM Market.
- **For Thermal IPP's** Rate at 10-11 in DAM market are on higher side compared to GDAM market during same trading hours.