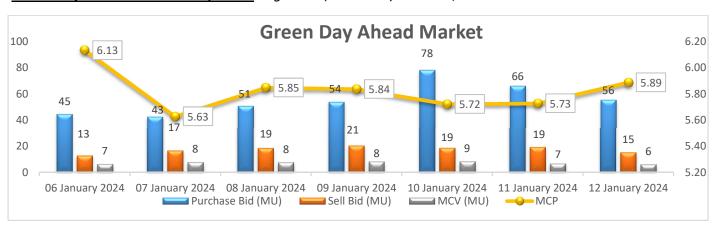

#### Green Day Ahead Market Snapshot: Avg. MCP (12 Jan'24): Rs. 5.89/kWh

• <u>Purchase volume decreased as compared to last day and there is decrease in sell volume, resulting increase in the prices of Green Day Ahead Market.</u>