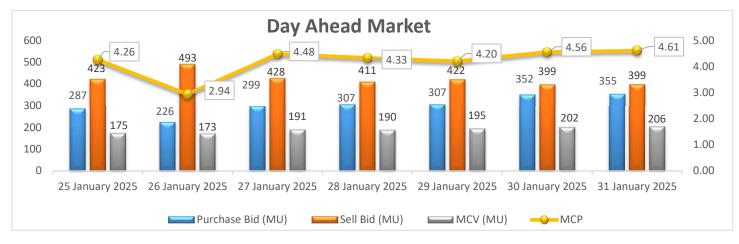

## Day Ahead Market Snapshot: Avg. MCP (31 January'25): Rs. 4.61/kWh

• <u>Purchase volume increased as compared to last day and there is no change in sell volume, resulting increase in</u> <u>the prices of Day Ahead Market.</u>