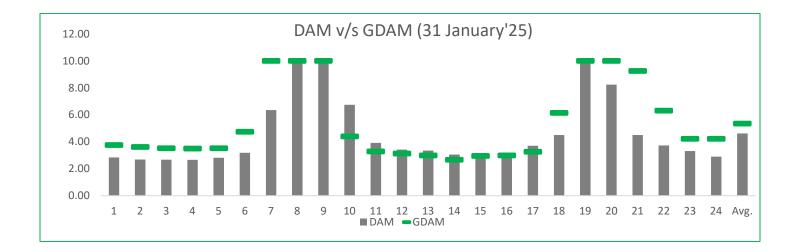

Energy Minds Power Solutions LLP Email: operations@energyminds.in Contact: +91- 9910499739, 7011170200

- For Renewable IPP's: Rates at 9-17 in DAM market are on higher side compared to GDAM market during the same trading hours. If suggestion to be made then place Bid in GDAM Market.
- For Thermal IPP's : Rates at 9-17 in DAM market are on higher side compared to GDAM market during the same trading hours.