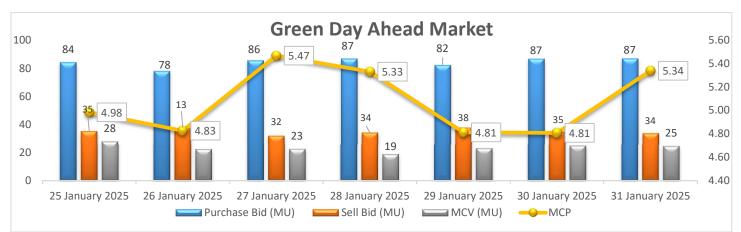

## Green Day Ahead Market Snapshot: Avg. MCP (31 January'25): Rs. 5.34/kWh

• <u>Purchase volume is same as compared to last day and there is decrease in sell volume, resulting increase in the prices of Green Day Ahead Market.</u>