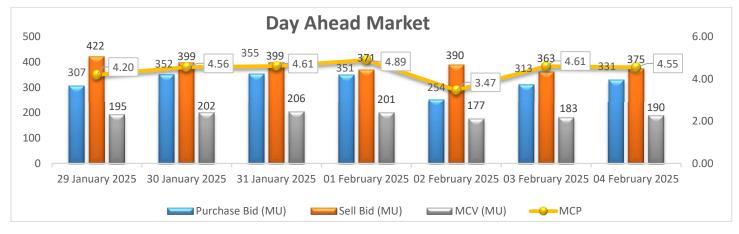

## Day Ahead Market Snapshot: Avg. MCP (04 February'25): Rs. 4.55/kWh

• Purchase volume increased as compared to last day and there is increase in sell volume, resulting decrease in the prices of Day Ahead Market.