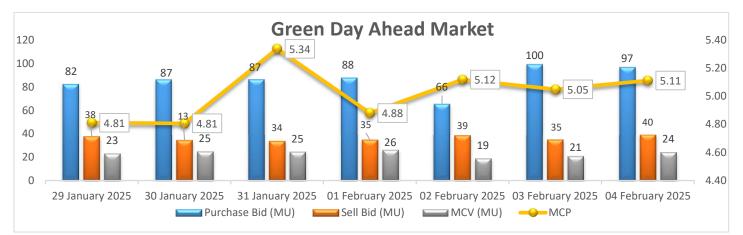

## Green Day Ahead Market Snapshot: Avg. MCP (04 February'25): Rs. 5.11/kWh

• Purchase volume decreased as compared to last day and there is increase in sell volume, resulting increase in the prices of Green Day Ahead Market.