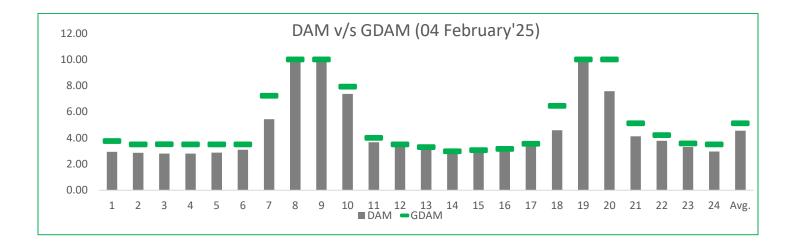

- For Renewable IPP's: Rates at 12-14 in DAM market are on higher side compared to GDAM market during the same trading hours. If suggestion to be made then place Bid in GDAM Market.
- For Thermal IPP's : Rates at 12-14 in DAM market are on higher side compared to GDAM market during the same trading hours.
- ✓ <u>Sector Scenario:</u>