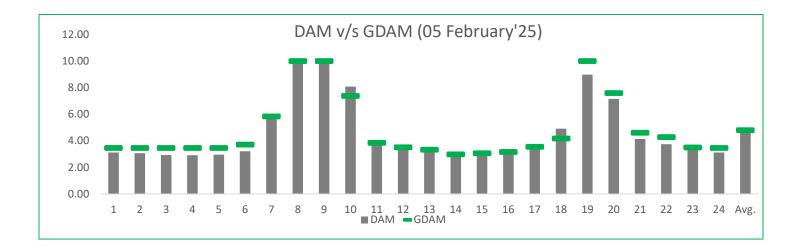

Energy Minds Power Solutions LLP Email: operations@energyminds.in Contact: +91- 9910499739, 7011170200

- **For Renewable IPP's :** Rates at 6-7,9-10,12-14,15-16,17-18 in DAM market are on higher side compared to GDAM market during the same trading hours. **If suggestion to be made then place Bid in GDAM Market.**
- For Thermal IPP's : Rates at 6-7,9-10,12-14,15-16,17-18 in DAM market are on higher side compared to GDAM market during the same trading hours.
- ✓ Sector Scenario: