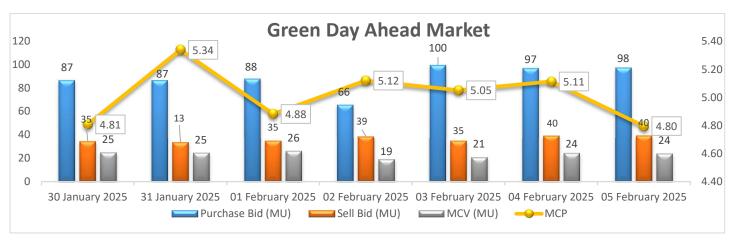

## Green Day Ahead Market Snapshot: Avg. MCP (05 February'25): Rs. 4.80/kWh

• Purchase volume increased as compared to last day and there is no change in sell volume, resulting decrease in the prices of Green Day Ahead Market.