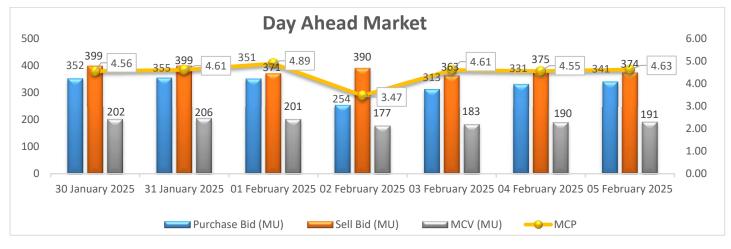

## Day Ahead Market Snapshot: Avg. MCP (05 February'25): Rs. 4.63/kWh

• <u>Purchase volume increased as compared to last day and there is decrease in sell volume, resulting increase in the</u> prices of Day Ahead Market.