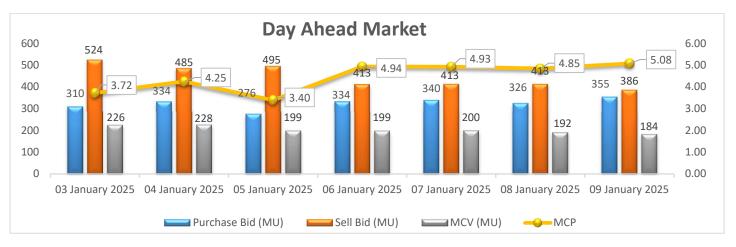

#### Day Ahead Market Snapshot: Avg. MCP (09 January'25): Rs. 5.08/kWh

• Purchase volume increased as compared to last day and there is decrease in sell volume, resulting increase in the prices of Day Ahead Market.