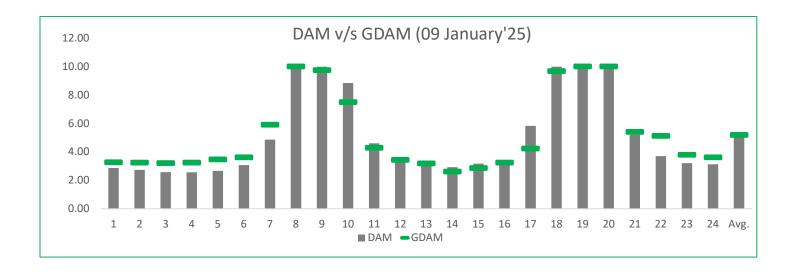

**Energy Minds Power Solutions LLP** 

Email: operations@energyminds.in Contact: +91- 9910499739, 7011170200

- For Renewable IPP's: Rates at 8-12,13-18 in DAM market are on higher side compared to GDAM market during the same trading hours. If suggestion to be made then place Bid in GDAM Market.
- For Thermal IPP's: Rates at 8-12,13-18 in DAM market are on higher side compared to GDAM market during the same trading hours.