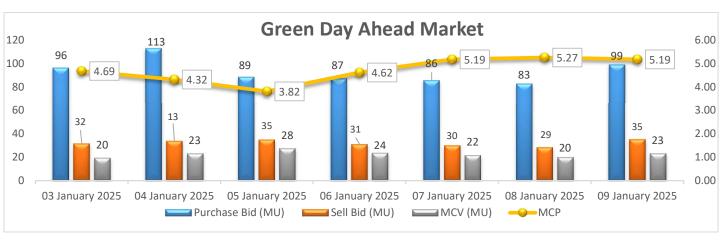

## Green Day Ahead Market Snapshot: Avg. MCP (09 January'25): Rs. 5.19/kWh

• Purchase volume increased as compared to last day and there is increase in sell volume, resulting decrease in the prices of Green Day Ahead Market.