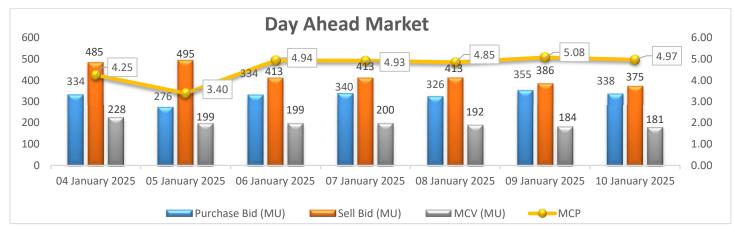

## Day Ahead Market Snapshot: Avg. MCP (10 January'25): Rs. 4.97/kWh

• Purchase volume decreased as compared to last day and there is decrease in sell volume, resulting decrease in the prices of Day Ahead Market.