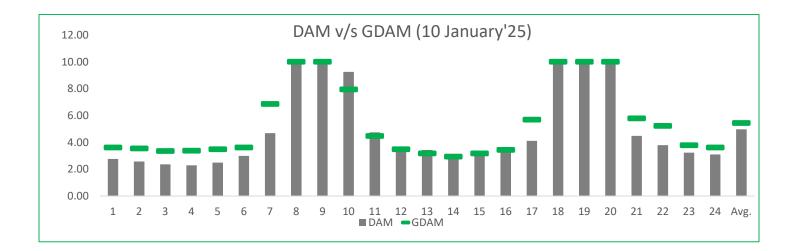

Energy Minds Power Solutions LLP Email: operations@energyminds.in Contact: +91- 9910499739, 7011170200

- For Renewable IPP's: Rates at 9-14 in DAM market are on higher side compared to GDAM market during the same trading hours. If suggestion to be made then place Bid in GDAM Market.
- For Thermal IPP's : Rates at 9-14 in DAM market are on higher side compared to GDAM market during the same trading hours.