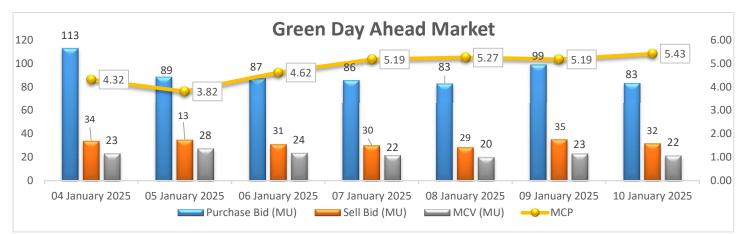

### Green Day Ahead Market Snapshot: Avg. MCP (10 January'25): Rs. 5.43/kWh

• <u>Purchase volume decreased as compared to last day and there is decrease in sell volume, resulting increase in the</u> <u>prices of Green Day Ahead Market.</u>