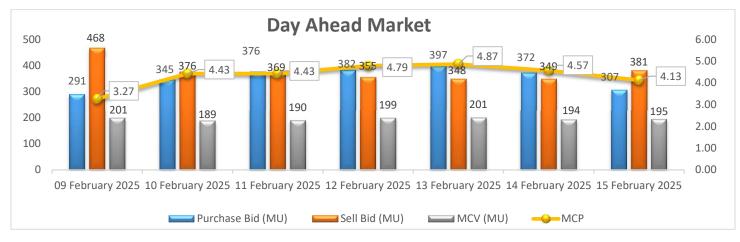

## Day Ahead Market Snapshot: Avg. MCP (15 February'25): Rs. 4.13/kWh

• Purchase volume decreased as compared to last day and there is increase in sell volume, resulting decrease in the prices of Day Ahead Market.