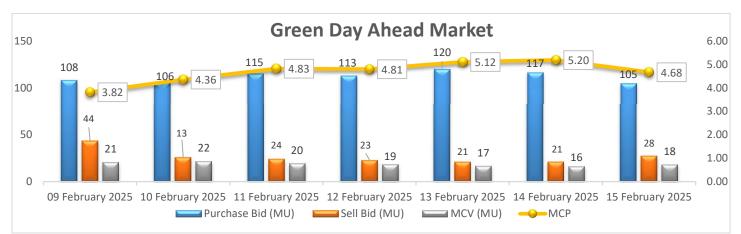

## Green Day Ahead Market Snapshot: Avg. MCP (15 February'25): Rs. 4.68/kWh

<u>Purchase volume decreased as compared to last day and there is increase in sell volume, resulting decrease in the prices of Green Day Ahead Market.</u>