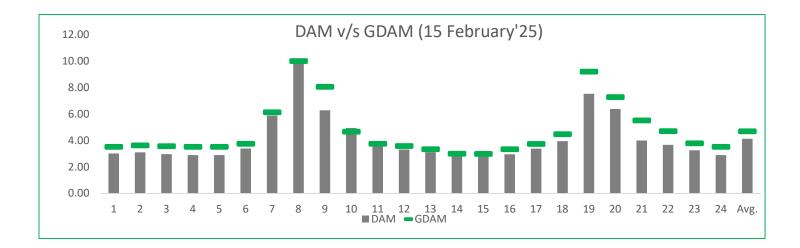

Energy Minds Power Solutions LLP Email: operations@energyminds.in Contact: +91- 9910499739, 7011170200

www.energyminds.in

- For Renewable IPP's: Rates at 9-10 in DAM market are on higher side compared to GDAM market during the same trading hours. If suggestion to be made then place Bid in GDAM Market.
- For Thermal IPP's : Rates at 9-10 in DAM market are on higher side compared to GDAM market during the same trading hours.