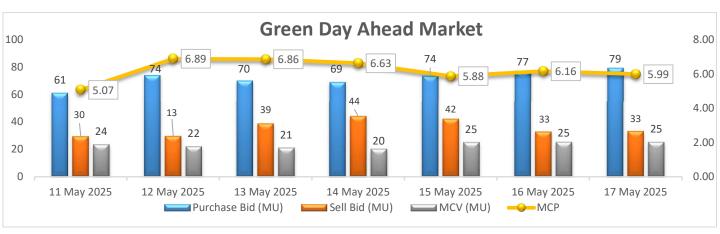

# Green Day Ahead Market Snapshot: Avg. MCP (17 May'25): Rs. 5.99/kWh

• Purchase volume increased as compared to last day and there is no change in sell volume, resulting decrease in the prices of Green Day Ahead Market.