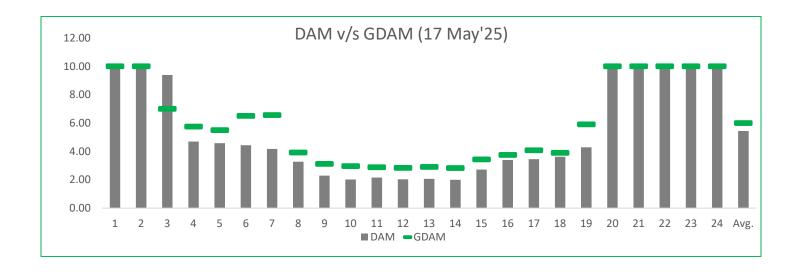

**Energy Minds Power Solutions LLP** 

Email: operations@energyminds.in Contact: +91- 9910499739, 7011170200

- For Renewable IPP's: Rates at 2-3 hrs in DAM market are on higher side compared to GDAM market during the same trading hours. If suggestion to be made then place Bid in GDAM Market.
- **For Thermal IPP's**: Rates at 2-3 hrs in DAM market are on higher side compared to GDAM market during the same trading hours.