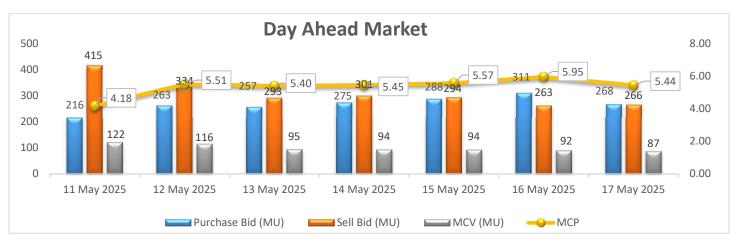

### Day Ahead Market Snapshot: Avg. MCP (17 May'25): Rs. 5.44/kWh

• <u>Purchase volume decreased as compared to last day and there is increase in sell volume, resulting decrease in the prices of Day Ahead Market.</u>