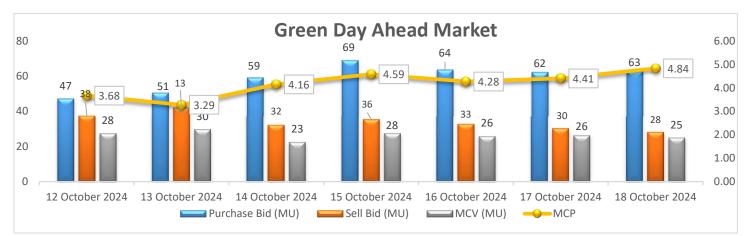

### Green Day Ahead Market Snapshot: Avg. MCP (18 October'24): Rs. 4.84/kWh

• Purchase volume increased as compared to last day and there is decrease in sell volume, resulting increase in the prices of Green Day Ahead Market.