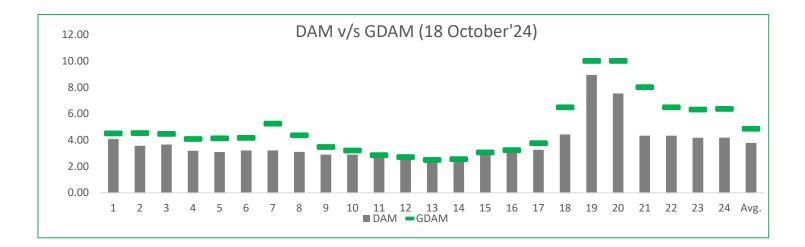

Energy Minds Power Solutions LLP Email: operations@energyminds.in Contact: +91- 9910499739, 7011170200

- For Renewable IPP's: <u>Rates at 10-13 in DAM market are on higher side compared to GDAM market during</u> the same trading hours. If suggestion to be made then place Bid in GDAM Market.
- For Thermal IPP's : Rates at 10-13 in DAM market are on higher side compared to GDAM market during the same trading hours.