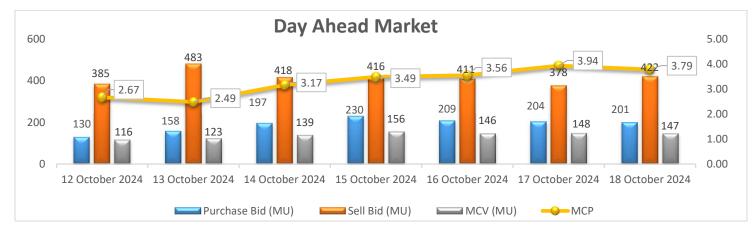

## Day Ahead Market Snapshot: Avg. MCP (18 October'24): Rs. 3.79/kWh

 Purchase volume decreased as compared to last day and there is increase in sell volume, resulting decrease in the prices of Day Ahead Market.