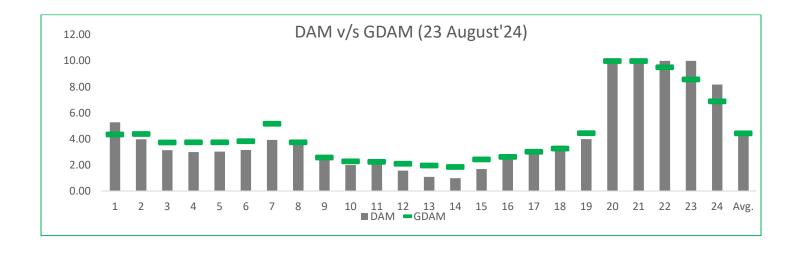

**Energy Minds Power Solutions LLP** 

Email: operations@energyminds.in Contact: +91- 9910499739, 7011170200

- For Renewable IPP's: Rates at 0-1,10-11,17-18,19-24 in DAM market are on higher side compared to GDAM market during the same trading hours. If suggestion to be made then place Bid in GDAM Market.
- For Thermal IPP's: Rates at 0-1,10-11,17-18,19-24 in DAM market are on higher side compared to GDAM market during the same trading hours.