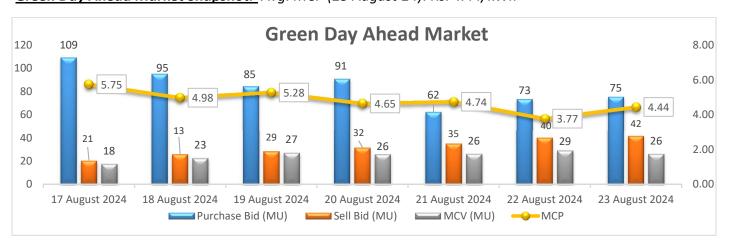

## Green Day Ahead Market Snapshot: Avg. MCP (23 August'24): Rs. 4.44/kWh

• Purchase volume increased as compared to last day and there is increase in sell volume, resulting increase in the prices of Green Day Ahead Market.