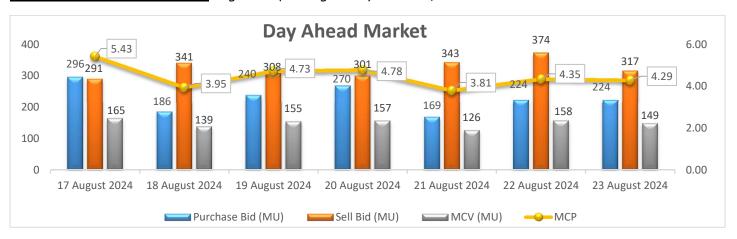

## Day Ahead Market Snapshot: Avg. MCP (23 August'24): Rs. 4.29/kWh

 Purchase volume is same as compared to last day and there is decrease in sell volume, resulting decrease in the prices of Day Ahead Market.