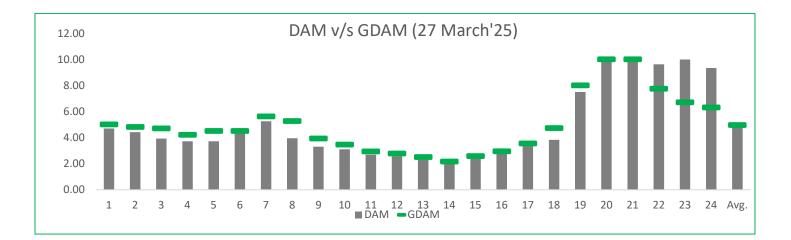

Energy Minds Power Solutions LLP Email: operations@energyminds.in Contact: +91- 9910499739, 7011170200

- **For Renewable IPP's :** Rates at 21-24 in DAM market are on higher side compared to GDAM market during the same trading hours. **If suggestion to be made then place Bid in GDAM Market.**
- For Thermal IPP's : Rates at 21-24 in DAM market are on higher side compared to GDAM market during the same trading hours.
- ✓ Sector Scenario: