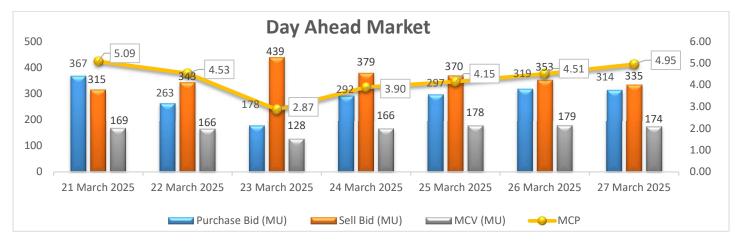

## Day Ahead Market Snapshot: Avg. MCP (27 March'25): Rs. 4.95/kWh

• <u>Purchase volume decreased as compared to last day and there is decrease in sell volume, resulting increase in the</u> prices of Day Ahead Market.