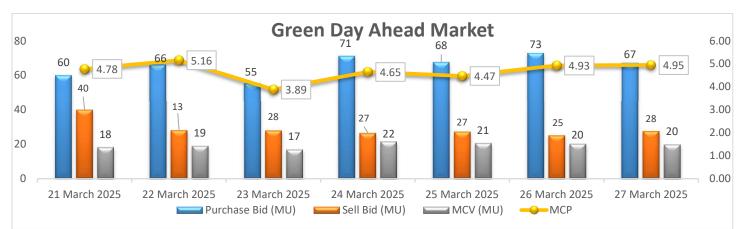

## Green Day Ahead Market Snapshot: Avg. MCP (27 March'25): Rs. 4.95/kWh

• <u>Purchase volume decreased as compared to last day and there is increase in sell volume, resulting increase in the</u> <u>prices of Green Day Ahead Market.</u>