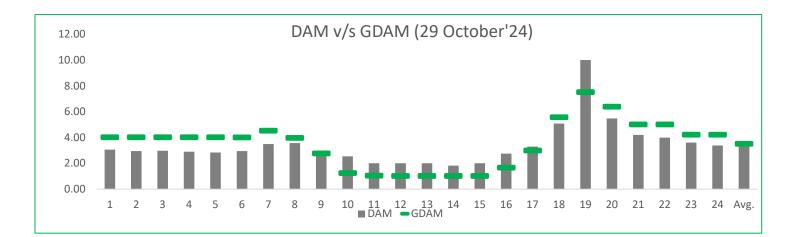

- For Renewable IPP's : Rates at 8-17,18-19 in DAM market are on higher side compared to GDAM market during the same trading hours. If suggestion to be made then place Bid in GDAM Market.
- For Thermal IPP's : Rates at 8-17,18-19 in DAM market are on higher side compared to GDAM market during the same trading hours.
- ✓ <u>Sector Scenario:</u>