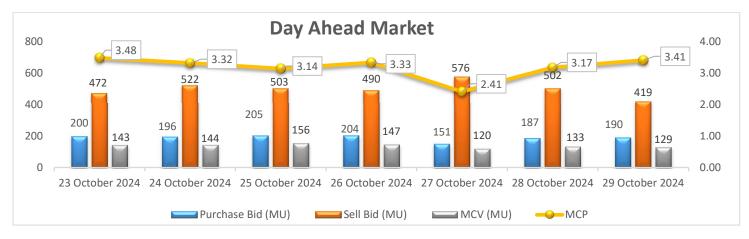

## Day Ahead Market Snapshot: Avg. MCP (29 October'24): Rs. 3.41/kWh

• Purchase volume increased as compared to last day and there is decrease in sell volume, resulting increase in the prices of Day Ahead Market.