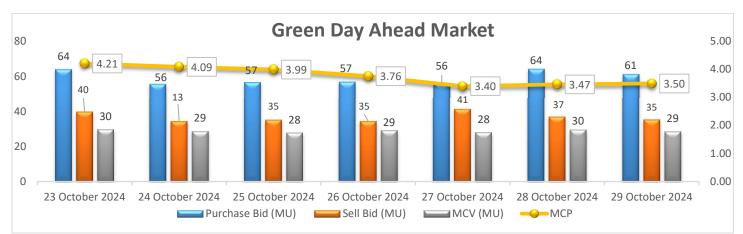

## Green Day Ahead Market Snapshot: Avg. MCP (29 October'24): Rs. 3.50/kWh

• <u>Purchase volume decreased as compared to last day and there is decrease in sell volume, resulting increase in the</u> <u>prices of Green Day Ahead Market.</u>