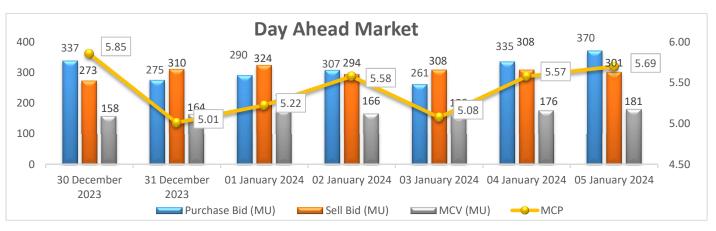

#### Day Ahead Market Snapshot: Avg. MCP (05 Jan'24): Rs. 5.69/kWh

• Purchase volume increased as compared to last day and there is decrease in sell volume, resulting increase in the prices of Day Ahead Market.