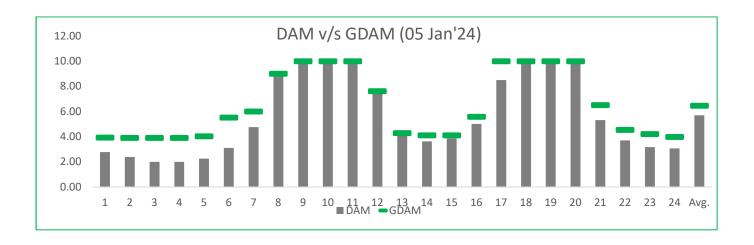

- For Renewable IPP's: Rate at 07-08 & 11-13 in DAM market are on higher side compared to GDAM market during same trading hours. If sujjestion to be made then place Bid in GDAM Market.
- For Thermal IPP's Rate at 07-08 & 11-13 in DAM market are on higher side compared to GDAM market during same trading hours.