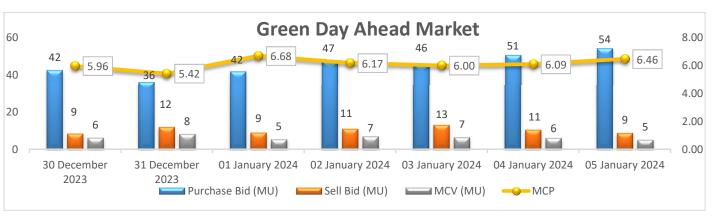

### Green Day Ahead Market Snapshot: Avg. MCP (05 Jan'24): Rs. 6.46/kWh

• <u>Purchase volume increased as compared to last day and there is decrease in sell volume, resulting increase in</u> the prices of Green Day Ahead Market.