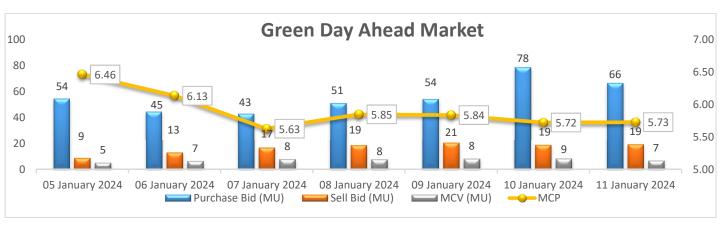

#### Green Day Ahead Market Snapshot: Avg. MCP (11 Jan'24): Rs. 5.73/kWh

• Purchase volume decreased as compared to last day and there is no change in sell volume, resulting increase in the prices of Green Day Ahead Market.