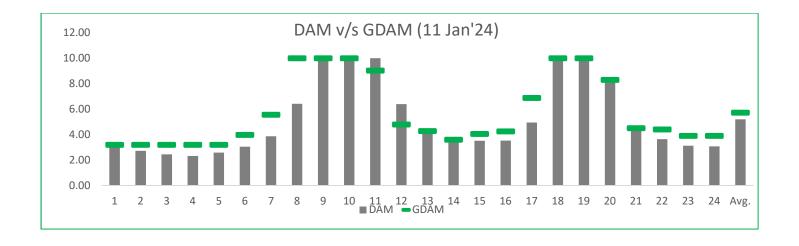

**Energy Minds Power Solutions LLP** 

- For Renewable IPP's: Rate at 10-12 in DAM market are on higher side compared to GDAM market during same trading hours. If sujjestion to be made then place Bid in GDAM Market.
- **For Thermal IPP's** Rate at 10-12 in DAM market are on higher side compared to GDAM market during same trading hours.s