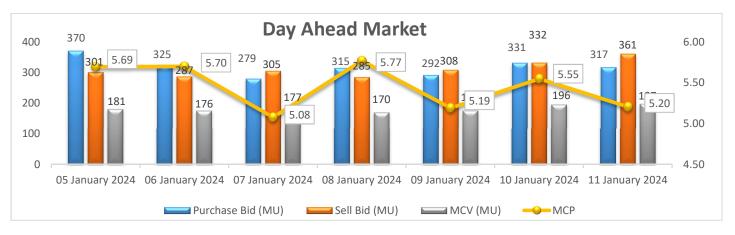

#### Day Ahead Market Snapshot: Avg. MCP (11 Jan'24): Rs. 5.20/kWh

• <u>Purchase volume decreased as compared to last day and there is increase in sell volume, resulting decrease in</u> the prices of Day Ahead Market.